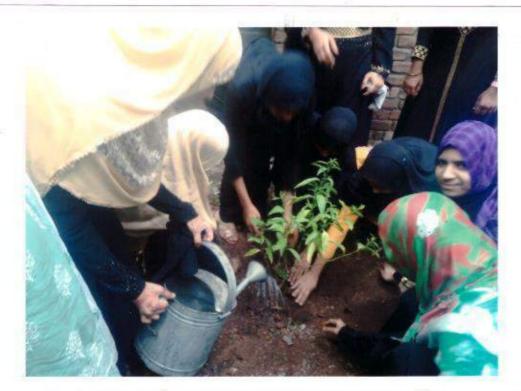

## **Tree Plantation**

वृक्षारोपण उरमामा विद्यारिकीः

## वृक्षारीपगाना उदेवश्य स्थव्य करमाना .

या जामादार आर एत पापार्य व विधारिकी

वृक्षारोपम करमाना विद्यार्थिनी.