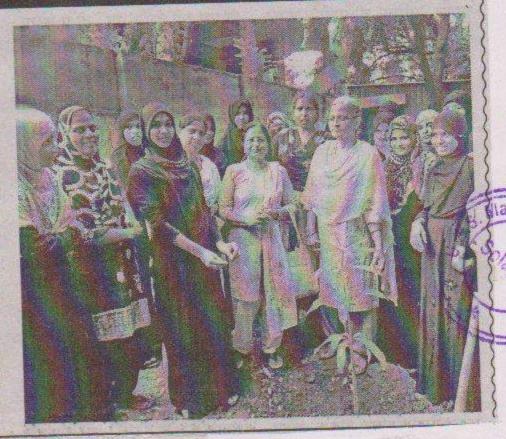

# 99/७/२०१८ वृक्षारापण कार्यक्रम.

सोलापूर, शनिवार १४ जुलै २०१८

## Tree Plantation Daily News Paper Sanchar