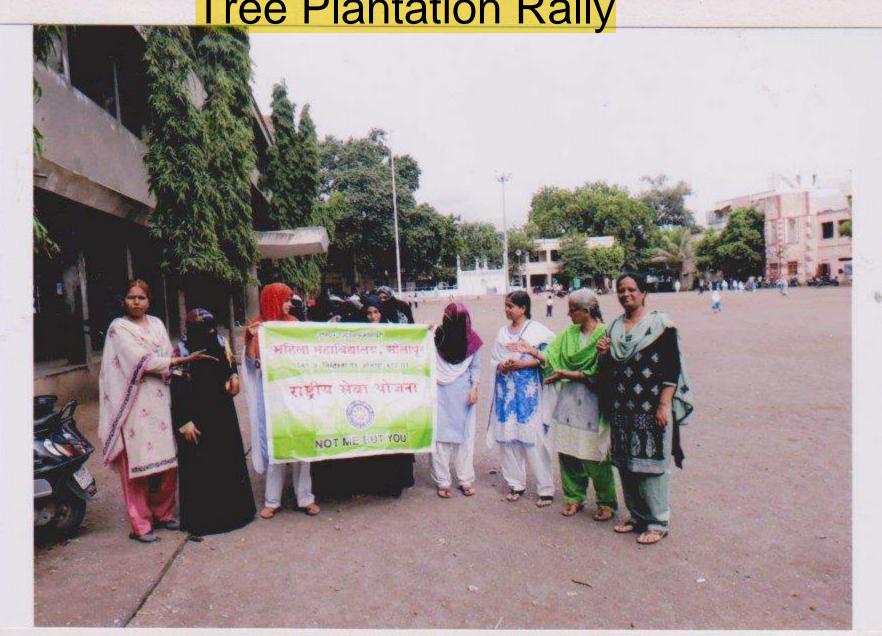

## RO Plant and Chilled Drinking Water

REDMI NOTE 5 PRO MI DUAL CAMERA

REDMI NOTE 5 PRO MI DUAL CAMERA

वृक्ष संवर्धन जिल्ला रूली Tree Plantation Rally

ानाभन महाविद्यालभातून चेली 'ना प्रारंम

मोडिकल कॉलेनकडे जाताना विद्यार्थिनी