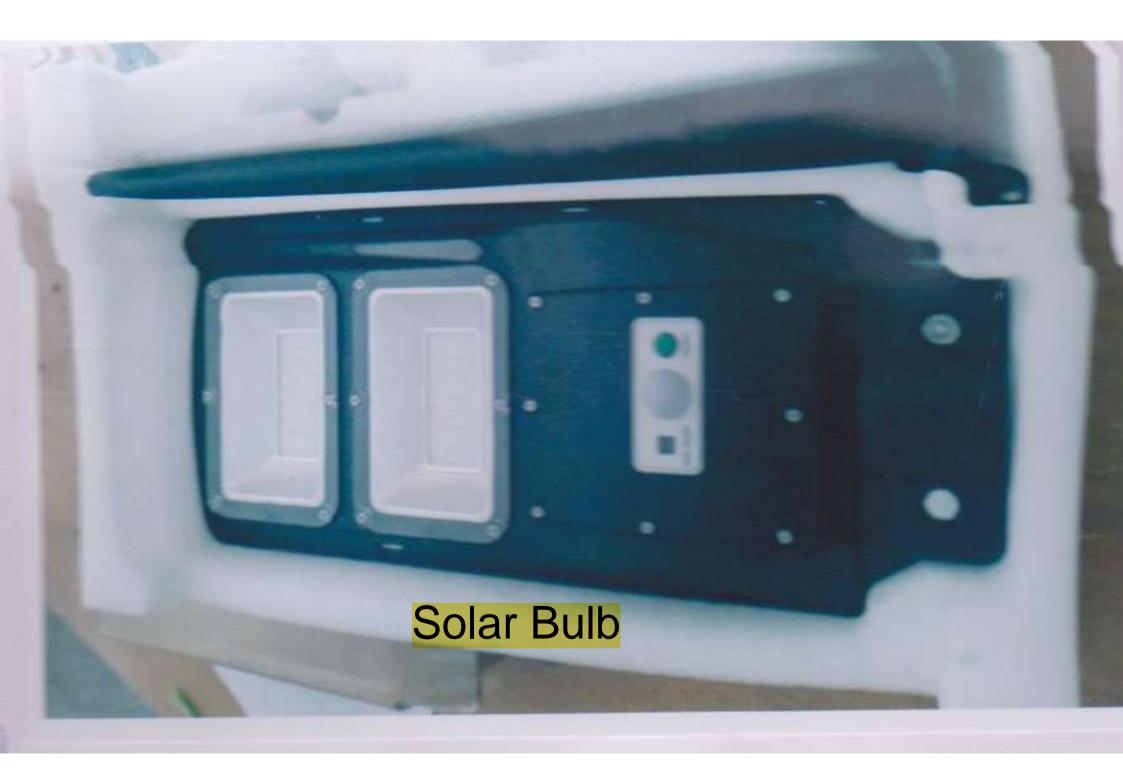

#### **LIGHTING**

- Most lighting on campus to be upgraded to high efficiency lighting such as Solar Bulb, LED technology, etc.
- Increased use of day lighting should be considered because use of daylight spaces decreases energy costs and may improve productivity.
- Lighting, wherever practical, should be controlled by our campus-wide energy management system.
- Install solar bulb in the College campus.
- Reduce the brightness of computer screens.
- Turn PCs off or into stand-by mode when idle.