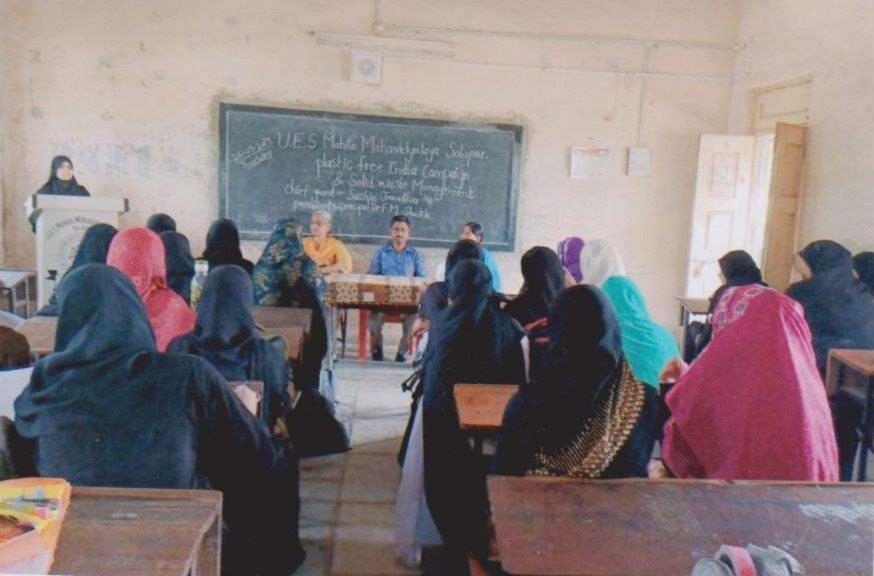

िवसीय कार्यशाळेचे आयोजन करण्यात आले. महात्मा गांधीजी यांच्या १५० व्या जयंती निमित्त प्लास्टिक मुक्त भारत अभियान अंतर्गत विभागीय समन्वयक श्री सचिन जवळकर यांनी घनकचरा व्यवस्थापन, कच-याचे प्रकार, कच-याचे वर्गीकरण का केले पाहिजे ? वर्गीकृत कच-याचे पुढील प्रक्रिया, प्लास्टिकचे दुष्परिणाम, प्लास्टिक वापरामुळे होणारे मानवी, पर्यावरण व पशू पक्ष्यांना होणारे समस्या व या विषयी आपली जबाबदारी यावर विद्यार्थिनींना मार्गदर्शन केले. या प्रसंगी प्र.प्राचार्यां डॉ.एफ.एम.शेख व प्रोग्राम ऑफीसर प्रा.डॉ.नायब झेड.ए. यांनी ही पर्यावरण संवर्धन विषयी मार्गदर्शन केले. या कार्यक्रम मध्ये बहुसंख्येने विद्यार्थिनींनी सहभाग घेतला.

कायक्रम आधकारी राष्ट्रीय सेवा योजना है एस महिला महाविद्यालय मोलापर



प्रभारी प्राचार्य यु. ई. एस. महिला महाविद्यालय, सोलापूर.

NAAG Co-Ordinator
U.E.S. Mahila Mahavidyalaya
Solapur.











### **NSVK ENGINEERS**

Plot No 5&6 Chidambarnagar Near Old IMS Jule Solapur, Solapur, Maharashtra - 413008 | State Code - 27 Ph: +91 9373553743 | nsvkengg@gmail.com

GSTIN: 27ABRPK1951G1ZG

#### Tax Invoice

Original for Customer Date: 26-04-2022 Invoice No: INV7

Bill To:

Principal Union Education Socitey's Mahila Mahavidyalaya

Due Date: 03-05-2022

| SI:No Item Description          |             | HSN    | Qty       | ₹ Rate    | ₹ Taxable<br>Value | ₹ GST                     | ₹ Amount  |
|---------------------------------|-------------|--------|-----------|-----------|--------------------|---------------------------|-----------|
| 1 Green and Energy Audit        |             | 998331 | 1<br>UNT  | 18,500.00 | 18,500.00          | 3,330.00<br>CGST+SGST@18% |           |
| Paymen