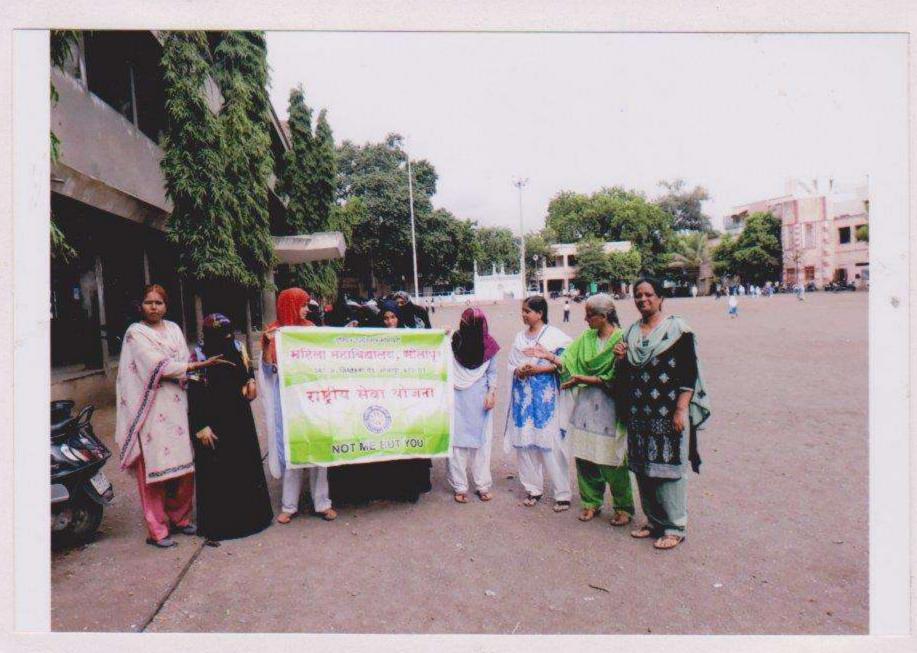

िदर्शनास आणण्यात येते की, जिल्हास्तरीय इतर विभागाचे कामकाज १०० टक्के झालेले आहे. अशा परिस्थितीत ज्या महाविद्यालयांचे कामकाज समाधानकारक नाही अशा महाविद्यालयांच्या प्राचार्य व संबंधित कर्मचारी यांना जबाबदार धरुन शिस्तभंगाची कारवाई करणेबाबत मा,विभागीय आयुक्त व मा. जिल्हाधिकारी यांचेकडून आदेश प्राप्त होण्याची शक्यता आहे. तरी तात्काळ कार्यवाही करण्यात यावी व केलेल्या कार्यवाहीचा अहवाल या कार्यालयास तात्काळ सादर करण्यात यावा.

विध्यमीय सहसंचालक (उ.शि.) सोलापूर विभाग, सोलापूर

प्रत- १. मा. शिक्षण संचालक, उच्च शिक्षण, महाराष्ट्र राज्य , पुणे यांना माहितीस्तव सविनय सादर.

२. मा. कुलसचिव,पुण्यश्लोक अहिल्यादेवी होळकर,सोलापूर विदयापीट, सोलापूर यांना आवश्यक त्या कार्यवाहीसाठी

Falla Hater

Union Education Society's Mahila Mahavidyalaya, Solapur.

Inward No.: 8)

25.09.2019.

# विक्षा अवधान जिला रेलीः



ानामिन महाविद्यालयानून चेली 'ना प्रारंभ



मोडिकल कॉलेनकडे जाताना विद्यार्थिनी



वृक्षारीपश उरमामा विद्याधिनीः



# विक्षारोपगाना उदेवश्य स्थव्य अरमाना .



या जामादार आर एत पानार्या व विधारिकी





वृक्षारोपम् करताना विद्यार्थिनी.

सोलापूर, शनिवार १४ जुलै २०१८

9



# जीवन सुखकर होण्यासाठी वृक्ष लागवड आवश्यक

## 'यू.ई.एस.'मध्ये उत्साहात वृक्षारोपण

शहर संचार

भालापूर, दि. १३ -अमर्याद वृक्षतोडीमुळे दिवसेंदिवस ऑक्सिजनचे प्रमाण कमी होत असून मानवी जीवन घोक्यात येत आहे. त्यामुळे येणाऱ्या काळात आपले जीवन सुखकर करण्यासाठी प्रत्येकाने वृक्ष लागवड करणे आवश्यक आहे, असे मत प्रा. आर. एल. जमादार यांनी व्यक्त केले.

सिद्धेश्वर पेठ येथील यू.ई. एस. महिला महाविद्यालयात सामाजिक वनीकरण विभाग व यू.ई.एस. महिला महाविद्यालयातफें प्रभारी प्राचार्या डॉ. एफ. एम. शेख यांच्या हस्ते वृक्षारोपण करण्यात आले. त्यावेळ