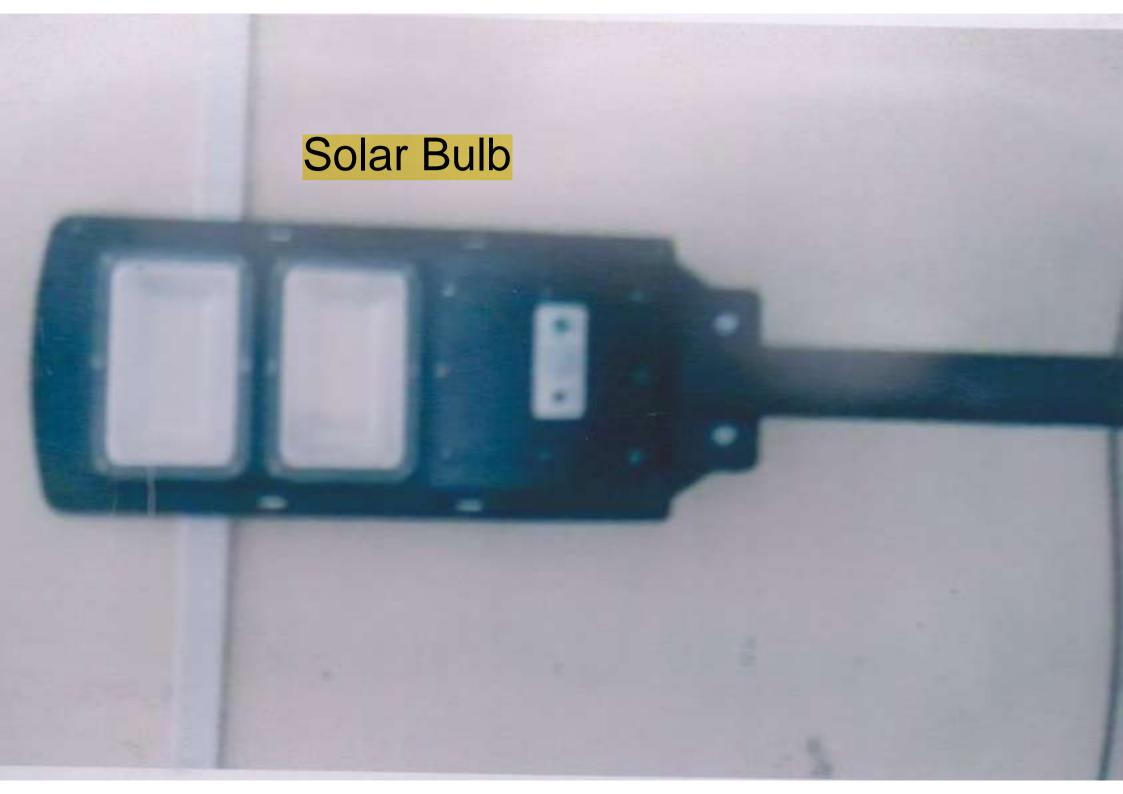

#### **LIGHTING**

- Most lighting on campus to be upgraded to high efficiency lighting such as Solar Bulb, LED technology, etc.
- Increased use of day lighting should be considered because use of daylight spaces decreases energy costs and may improve productivity.
- Lighting, wherever practical, should be controlled by our campus-wide energy management system.
- Install solar bulb in the College campus.
- Reduce the brightness of computer screens.
- Turn PCs off or into stand-by mode when idle.