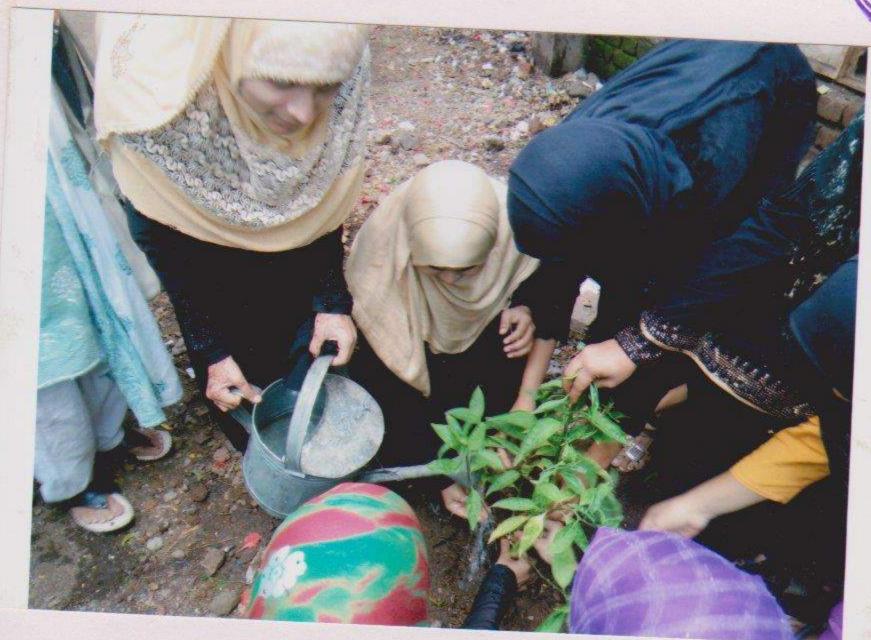

## **Tree Plantation**

वृक्षारोपण उरमामा विद्यारिकीः

## वृक्षारीपगाना उदेवश्य स्थव्य करमाना .

या जामादार आर एत पापार्य व विधारिकी

वृक्षारोपम करमाना विद्यार्थिनी.

# 99/७/२०१८ वृक्षारापण कार्यक्रम.

सोलापूर, शनिवार १४ जुलै २०१८