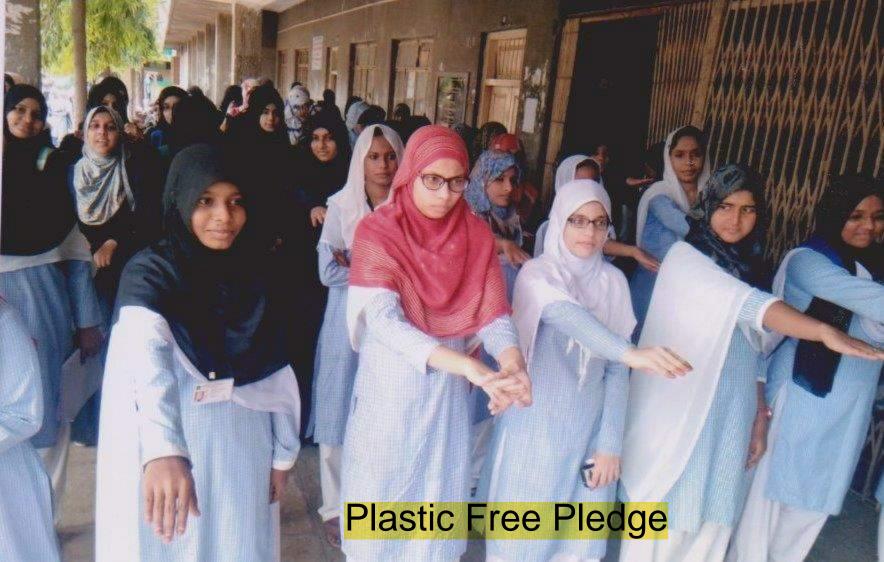

रणाचा समतोल राहणार आहेत.

प्रारंभी प्रा. झेड. ए. नायब यांनी सोसायेटीच्या (यूएएस) महिला प्रास्ताविक केले. आपल्या महाविद्यालयाच्या आयारात दुसऱ्या प्रास्ताविकेत त्यांनी घरात लावण्याच्या वृक्षांचे महत्त्व पटवन सांगितले.

यावेळी प्रभारी प्राचार्या डॉ. एफ. एनएसएस अधिकारी प्रा. नायब जैनव े यायेळी प्रा. राजगुरु म्हणाले, आदी उपस्थित होते. राज्य शासनाच्या वृक्ष लागवडीच्या मोहिमेनसार महाविद्यालयात दुसऱ्या रण्यात वक्षारोपण करण्यात आल्याचे प्रभारी प्राचार्यां डॉ. शेख यांनी सांगितले.

यायेळी प्राध्यापकांसह





## Plantation



व्यायोपन करमाना विद्यार्भिनी







## **Tree Plantation**

व्यारापन करमाना रिग्गई रहमान





## **Tree Plantation**





Tree Plantation at ZP School Hotgi Station



स्ट्रिक्ट्या व्यास्त्रक्या व्यास्त्रक्या व्यास्त्रक्या व्यास्त्रक्या व्यास्त्रक्या व्यास्त्रक्या व्यास्त्रक्या









### महाराष्ट्र शासन

## विभागीय सहसंचालक, उच्च शिक्षण, सोलापूर विभाग, सोलापूर

ड विभाग, तळ मजला, प्रशासकीय इमारत, जिल्हाधिकारी कार्यालय आवार, सोलापूर -४१३ ००१.

Email: itdirhesol@rediffmail.com

फोन व फॅक्स क्र. ०२१७-२३२४०५५

जा.क्र. विससं/उशि/सोवि/वृक्षलागवड/२०१९/ 2113

दिनांक: 25/9/2019

प्रति,

प्राचार्य,

सर्व अशासकीय अनुदानित कला, वाणिज्य, विज्ञान, विधी व अध्यापक महाविद्यालये, सोलापूर विभाग

(दयानंद कला व विज्ञान महाविद्यालय, दयानंद शिक्षणशास्त्र महाविद्यालय, हिराचंद नेमचंद वाणिज्य महाविद्यालय, यु.ई.एस.महिला महाविद्यालय, भारत महाविद्यालय व वसुंधरा महाविद्यालय, सोलापूर महाविद्यालय वगळून)

विषय : दि. १ जुलै ते ३० सप्टेंबर २०१९ या कालावधीमध्ये ३३ कोटी वृक्षारोपण कार्यक्रमाच्या अंमलबजावणीबाबत.

संदर्भ : १. शिक्षण संचालनालयाचे पत्र क्र. उशिसं/मवि-१/वृक्षारोपण/२०१९/९९५८ दि. २५/७/२०१