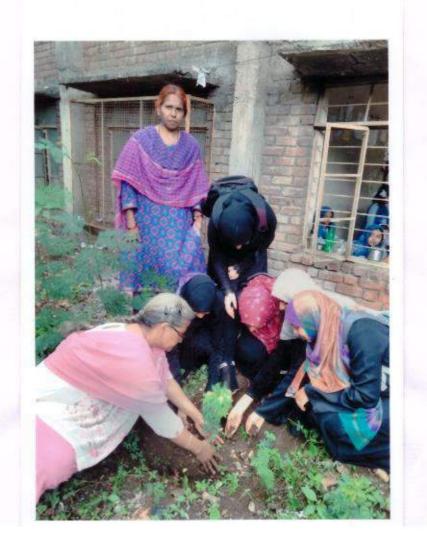

## **Tree Plantation**

वृक्षारोपण उरमामा विद्यारिकीः

## वृक्षारीपगाना उदेवश्य स्थव्य करमाना .

या जामादार आर एत पापार्य व विधारिकी

वृक्षारोपम करमाना विद्यार्थिनी.