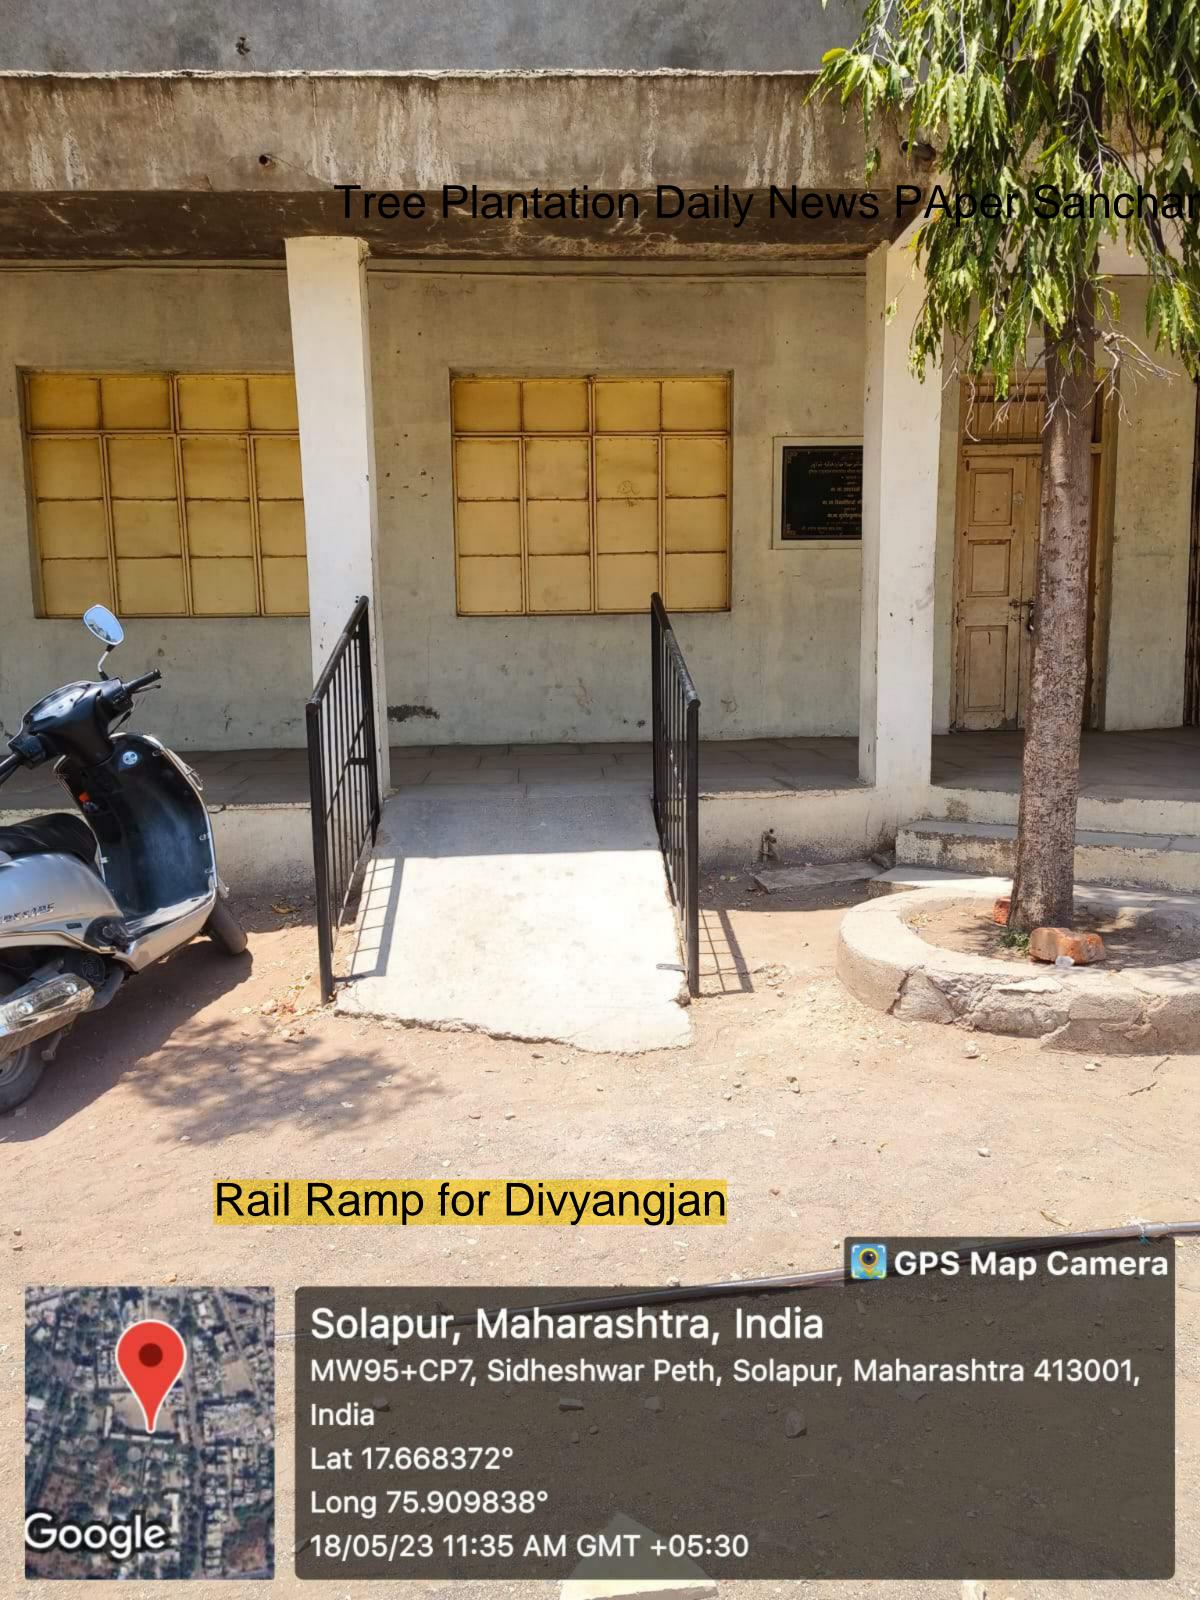

. Waste management
- 2. No Vehicle Day
- 3. Vermi Compost Plant

#### **SUGGESTIONS**:

- 1. To calculate the Carbon Footprint of the college.
- 2. Installation of Solar Panel
- 3. Paperless Office
- 4. Waste of Water Management
- 5. E Waste
- 6. Landscaping
- 7. Restricted Entry of Auto Mobiles

NAAC Co-Ordinator
U.E.S. Mahila Mahavidyalaya
Solapur.



I/c. Principal
U. E. S. Mahila Mahavidyalaya,
Solapur.







Solapur, Maharashtra, India 141, Siddheshwar Peth, Solapur, Maharashtra 413001, India Lat 17.66833°

Long 75.909965°

18/05/23 11:50 AM GMT +05:30



## Mahila Mahavidyalaya, Solapur

# NO VEHICLE DAY

**FACULTY & STUDENTS** 

Every Saturday of the Month



Avoid Vehicles For Small Distance

Go Green







Burn Fat not oil Save Environment

## MAHILA MAHAVIDYALAYA, SOLAPUR







## Wheel Chair for Divyangan



## **Computer for Divyangan**



## Mahila Mahavidyalaya, Solapur





### Union Education Society's Mahila Mahavidyalaya, Solapur

Maintenance of Water Conservation



Union Education Society's Mahila Mahavidyalaya, Solapur Water Tank





## RO Plant and Chilled Drinking Water





































REDMI NOTE 5 PRO MI DUAL CAMERA







REDMI NOTE 5 PRO MI DUAL CAMERA

वृक्ष संवर्धन जिल्ला रूली Tree Plantation Rally



ानाभन महाविद्यालभातून चेली 'ना प्रारंम



मोडिकल कॉलेनकडे जाताना विद्यार्थिनी

## **Tree Plantation**



वृक्षारोपण उरमामा विद्यारिकीः



## वृक्षारीपगाना उदेवश्य स्थव्य करमाना .



या जामादार आर एत पापार्य व विधारिकी





वृक्षारोपम करमाना विद्यार्थिनी.

# 99/७/२०१८ वृक्षारापण कार्यक्रम.

सोलापूर, शनिवार १४ जुलै २०१८



##