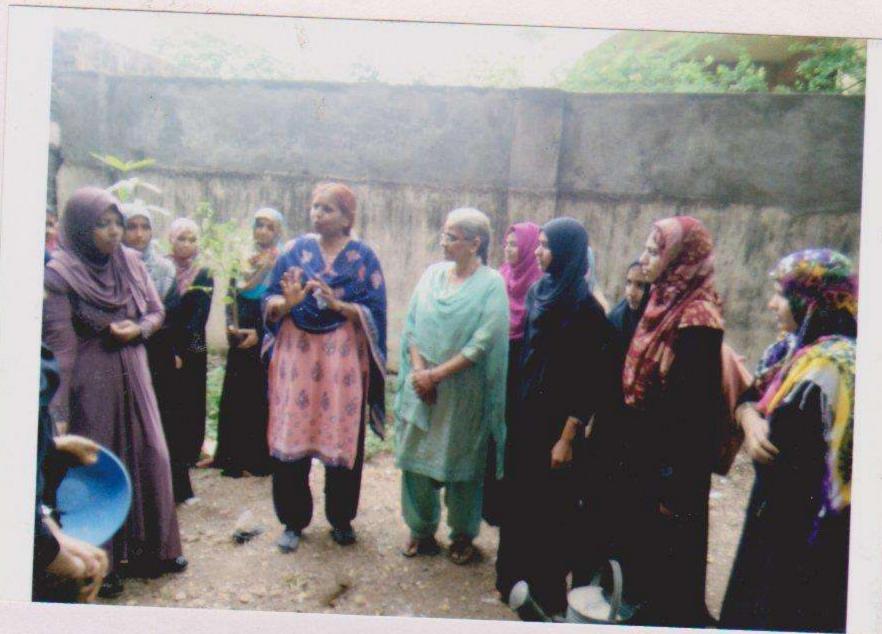

## **Tree Plantation**

वृक्षारोपण उरमामा विद्यारिकीः

## वृक्षारीपगाना उदेवश्य स्थव्य करमाना .

या जामादार आर एत पापार्य व विधारिकी

वृक्षारोपम करमाना विद्यार्थिनी.

### शहर संचार

भालापूर, दि. १३ -अमर्याद वृक्षतोडीमुळे दिवसेंदिवस ऑक्सिजनचे प्रमाण कमी होत असून मानवी जीवन धोक्यात येत आहे. त्यामुळे येणाऱ्या काळात आपले जीवन सुखकर करण्यासाठी प्रत्येकाने वृक्ष लागवड करणे आवश्यक आहे, असे मत प्रा. आर. एल. जमादार यांनी व्यक्त केले.

सिद्धेश्वर पेठ येथील यू.ई.
एस. महिला महाविद्यालयात
सामाजिक वनीकरण
विभाग व यू.ई.एस. महिला
महाविद्यालयातफें प्रभारी प्राचार्या
डॉ. एफ. एम. शेख यांच्या
हस्ते वृक्षारोपण करण्यात आले.
त्यावेळी वृक्षारोपणाचे महत्व

सांगताना प्रा. जमादार बोलत होते. याप्रसंगी कार्यक्रमाधिकारी प्रा. झेड. ए. नायब, प्रा. डॉ. जे. एस. शिंदे, प्रा. डॉ. एम. ए. शेख, प्रा. जी. एस. हरकारे आदींची प्रमुख उपस्थिती होती.

यावेळी प्राचार्या डॉ. शेख यांनी वृक्ष लागवडीबरोबर वृक्ष संगोपन करणे गरजेचे असल्याचे सांगत, वृक्ष लागवडीनंतर त्याचा मुलांप्रमाणे सांभाळ करणे आवश्यक असल्याचे सांगून प्रत्येक विद्यार्थिनींना आपल्या घरासमोर एक तरी झाड लावावे आणि त्याचे संगोपन करावे, असे आवाहन केले. या कार्यक्रमास महाविद्यालयातील प्राध्यापक, प्राध्यापिका व विद्यार्थिनी मोठ्या संख्येने उपस्थित होत्या.