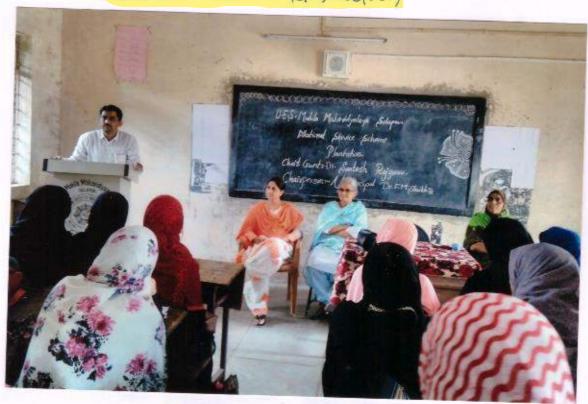

### Appreciation Letter

RESERVE STODIESHWAR PETH, SOLAPUR

uesmm@yahoo.com uesminsolapur@gmail.com

Ref No:

Ph. No. 0286-2628833

Date: 27-7- 2019

प्रति. डॉ. एस.पी. राजगुरु इंग्रजी विभाग प्रमुख, एल बी पी महिला महाविद्यालय, सोलापूर,

महोदय,

आमच्या महाविद्यालयात दिनांक २७ जुलै २०१९ रोजी सकाळी १०.०० वाजता 'व्याख्यान' कार्यक्रमाचे आयोजन करण्यात आले होते. सदर कार्यक्रमामध्ये आपण प्रमुख वक्ते उपस्थित राहून आमच्या विद्यार्थीनींना मार्गदर्शन केल्याबददल आपले हार्दिक आभार.

आपली विश्वासू

प्रभारी प्राचार्य यु. ई. एस. महिला महा सोलाप्र