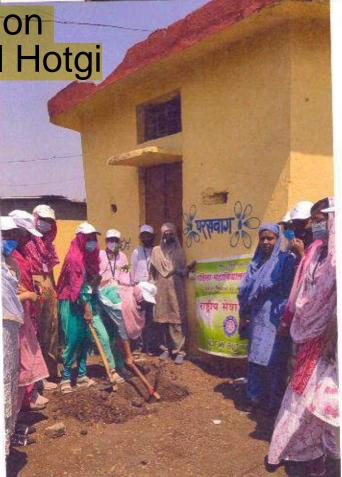

## **Tree Plantation**

Tree Plantation at ZP School Hotgi Station

स्ट्रिक्ट्या व्यास्त्रक्या व्यास्त्रक्या व्यास्त्रक्या व्यास्त्रक्या व्यास्त्रक्या व्यास्त्रक्या व्यास्त्रक्या