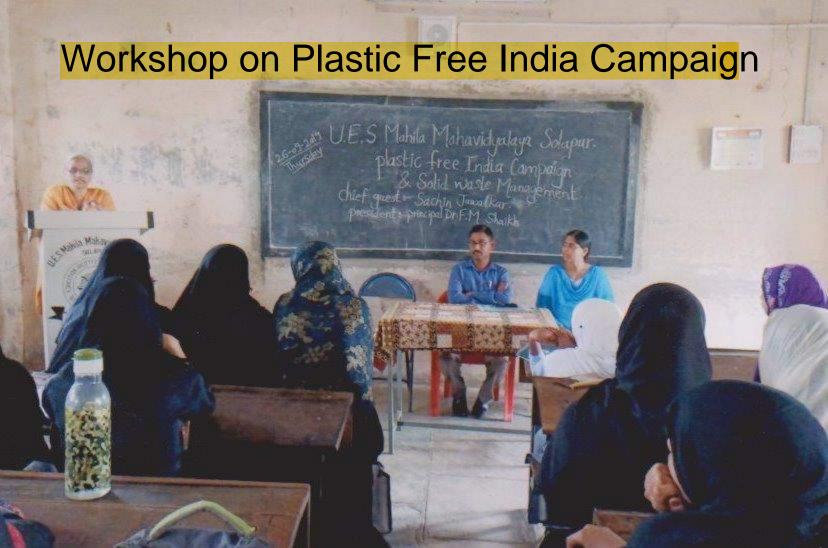

ा समतोल राहणार आहेत.

प्रारंभी प्रा. झेड. ए. नायब यांनी सोसायेटीच्या (यूएएस) महिला प्रास्ताविक केले. आपल्या महाविद्यालयाच्या आयारात दुसऱ्या प्रास्ताविकेत त्यांनी घरात लावण्याच्या वृक्षांचे महत्त्व पटवन सांगितले.

यावेळी प्रभारी प्राचार्या डॉ. एफ. एनएसएस अधिकारी प्रा. नायब जैनव े यायेळी प्रा. राजगुरु म्हणाले, आदी उपस्थित होते. राज्य शासनाच्या वृक्ष लागवडीच्या मोहिमेनसार महाविद्यालयात दुसऱ्या रण्यात वक्षारोपण करण्यात आल्याचे प्रभारी प्राचार्यां डॉ. शेख यांनी सांगितले.

यायेळी प्राध्यापकांसह





## Plantation



व्यायोपन करमाना विद्यार्भिनी







## **Tree Plantation**

व्यारापन करमाना रिग्गई रहमान





## **Tree Plantation**





Tree Plantation at ZP School Hotgi Station



स्ट्रिक्ट्या व्यास्त्रक्या व्यास्त्रक्या व्यास्त्रक्या व्यास्त्रक्या व्यास्त्रक्या व्यास्त्रक्या व्यास्त्रक्या









### महाराष्ट्र शासन

## विभागीय सहसंचालक, उच्च शिक्षण, सोलापूर विभाग, सोलापूर

ड विभाग, तळ मजला, प्रशासकीय इमारत, जिल्हाधिकारी कार्यालय आवार, सोलापूर -४१३ ००१.

Email: itdirhesol@rediffmail.com

फोन व फॅक्स क्र. ०२१७-२३२४०५५

जा.क्र. विससं/उशि/सोवि/वृक्षलागवड/२०१९/ 2113

दिनांक: 25/9/2019

प्रति,

प्राचार्य,

सर्व अशासकीय अनुदानित कला, वाणिज्य, विज्ञान, विधी व अध्यापक महाविद्यालये, सोलापूर विभाग

(दयानंद कला व विज्ञान महाविद्यालय, दयानंद शिक्षणशास्त्र महाविद्यालय, हिराचंद नेमचंद वाणिज्य महाविद्यालय, यु.ई.एस.महिला महाविद्यालय, भारत महाविद्यालय व वसुंधरा महाविद्यालय, सोलापूर महाविद्यालय वगळून)

विषय : दि. १ जुलै ते ३० सप्टेंबर २०१९ या कालावधीमध्ये ३३ कोटी वृक्षारोपण कार्यक्रमाच्या अंमलबजावणीबाबत.

संदर्भ : १. शिक्षण संचालनालयाचे पत्र क्र. उशिसं/मवि-१/वृक्षारोपण/२०१९/९९५८ दि. २५/७/२०१९

-