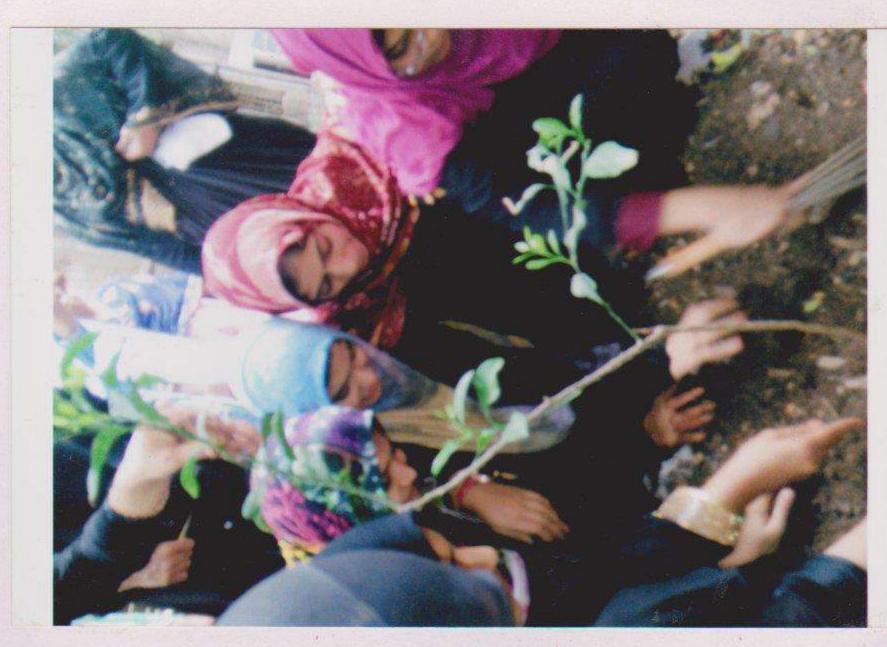

## यु.ई.एस.महिला महाविद्यालयात वृक्षारोपण

सोलापूर,दि. १३ (प्रतिनिधी) यु.ई.एस.महिला महाविद्यालयात वृक्षारोपण करण्यात आले. यावेळी सामाजिक वनीकरण विभाग व यु.ई.एस.महिला महाविद्यालय यांच्यावतीने वृक्ष लागवड करण्यात आले. यावेळी प्र. प्राचार्या डॉ. एफ. एम. शेख, कार्यक्रम अधिकारी प्रा. आर. एल. जमादार, व कार्यक्रम अधिकारी प्रा. झेड.ए.नायब, प्रा. डॉ. जे.एस. शिंदे, प्रा.डॉ. एम.ए. शेख, प्रा. जी.एम.हरकारे व विद्यार्थी उपस्थित होत्या. प्रा.आर.एल.जमादार यावळी

यांनी प्रास्ताविक केले. त्यांनी वृक्षारोपणाचा उद्देश स्पष्ट केला व दिवसेंदिवस ऑक्सिजनचे प्रमाण कमी होत आहे. व मानवी जीवन धोक्यात येत आहे. तर मानवी जीवन सुखकर करण्यासाठी वृक्ष लागवड अतिशय आवश्यक आहे.

प्र.प्राचार्यांनी ही वृक्ष लावल्यानंतर त्याचा सांभाळ आपल्या मुलांप्रमाणे करायला सांगितले व प्राध्यापक वृध्दांनी ही विद्यार्थींथींना आपल्या घरासमोर प्रत्येकाने एक तरी झाडे लावावे असे आवाहन केले.