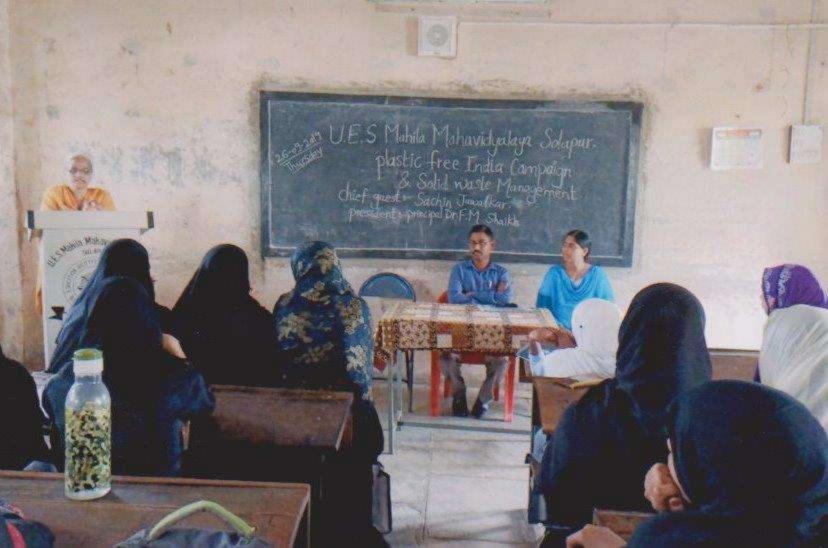

दिवसीय कार्यशाळेचे आयोजन करण्यात आले. महात्मा गांधीजी यांच्या १५० व्या जयंती निमित्त प्लास्टिक मुक्त भारत अभियान अंतर्गत विभागीय समन्वयक श्री सचिन जवळकर यांनी घनकचरा व्यवस्थापन, कच-याचे प्रकार, कच-याचे वर्गीकरण का केले पाहिजे ? वर्गीकृत कच-याचे पुढील प्रक्रिया, प्लास्टिकचे दुष्परिणाम, प्लास्टिक वापरामुळे होणारे मानवी, पर्यावरण व पशू पक्ष्यांना होणारे समस्या व या विषयी आपली जबाबदारी यावर विद्यार्थिनींना मार्गदर्शन केले. या प्रसंगी प्र.प्राचार्यां डॉ.एफ.एम.शेख व प्रोग्राम ऑफीसर प्रा.डॉ.नायब झेड.ए. यांनी ही पर्यावरण संवर्धन विषयी मार्गदर्शन केले. या कार्यक्रम मध्ये बहुसंख्येने विद्यार्थिनींनी सहभाग घेतला.

कायक्रम आधकारी राष्ट्रीय सेवा योजना है एस महिला महाविद्यालय मोलापर



प्रभारी प्राचार्य यु. ई. एस. महिला महाविद्यालय, सोलापूर.

NAAG Co-Ordinator
U.E.S. Mahila Mahavidyalaya
Solapur.











### **NSVK ENGINEERS**

Plot No 5&6 Chidambarnagar Near Old IMS Jule Solapur, Solapur, Maharashtra - 413008 | State Code - 27 Ph: +91 9373553743 | nsvkengg@gmail.com

GSTIN: 27ABRPK1951G1ZG

#### Tax Invoice

Original for Customer Date: 26-04-2022 Invoice No: INV7

Bill To:

Principal Union Education Socitey's Mahila Mahavidyalaya

Due Date: 03-05-2022

| SI:No Item Description          |             | HSN    | Qty       | ₹ Rate    | ₹ Taxable<br>Value | ₹ GST                     | ₹ Amount  |
|---------------------------------|-------------|--------|-----------|-----------|--------------------|---------------------------|-----------|
| 1 Green and Energy Audit        |             | 998331 | 1<br>UNT  | 18,500.00 | 18,500.00          | 3,330.00<br>CGST+SGST@18% |           |
| Paym