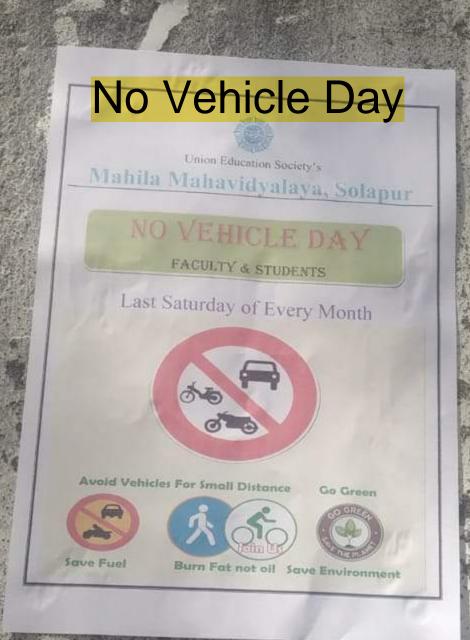

#### **INFRASTRUCTURE ON CAMPUS:**

- 1. Waste management
- 2. No Vehicle Day
- 3. Vermi Compost Plant

# NO VEHICLE DAY

**FACULTY & STUDENTS** 

Every Saturday of the Month

Avoid Vehicles For Small Distance

Go Green

Burn Fat not oil Save Environment