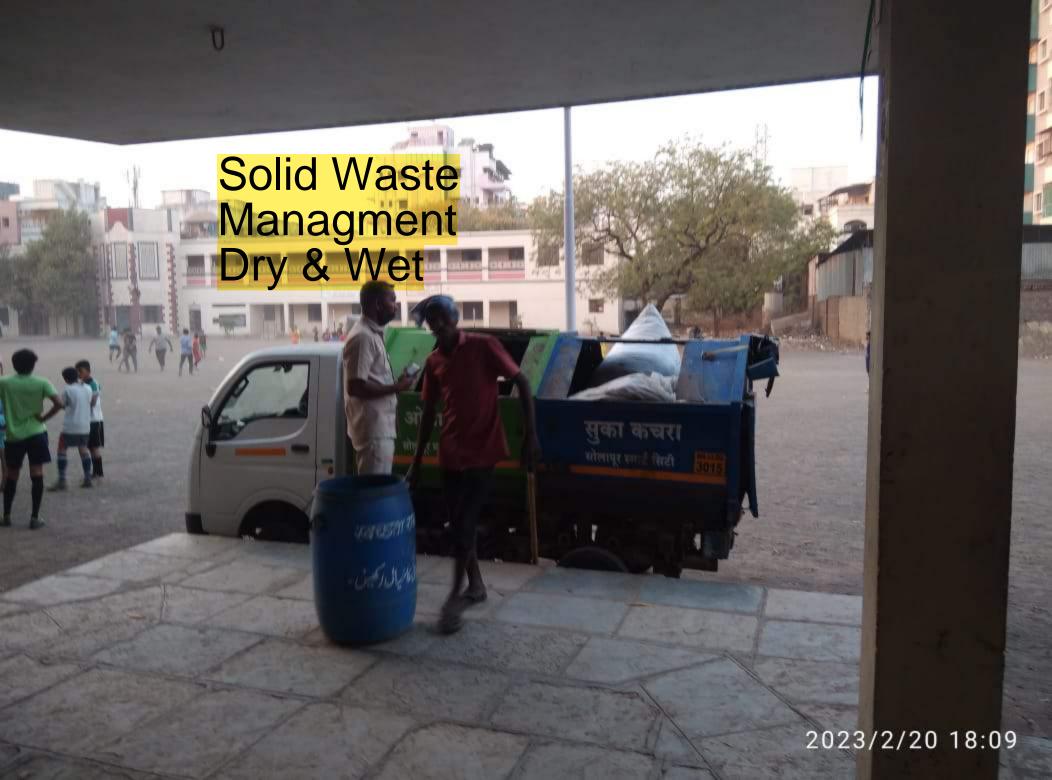

#### RECYCLING STATIONS IN-COLLEGE CAMPUS

• The first step toward green college campus is to make recycling as easy as possible. Every trash bin on campus will be paired with a recycling bin for students to toss plastic bottles, paper, glass, cans and cardboard into without having to sort it all out beforehand. Using this system, the College hopes to achieve substantial waste diversion rate.

#### **INFRASTRUCTURE ON CAMPUS:**

- 1. Waste management
- 2. No Vehicle Day
- 3. Vermi Compost Plant