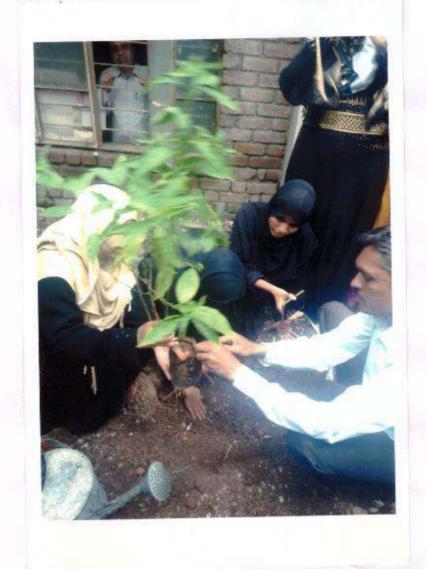

### **Tree Plantation Daily News** Paper Lokmat

Daily Lokmat Dt - 01/08/2019

Type tex

युएएस महाविद्यालयात वृक्षारोपण करताना प्रा. डॉ. संतोष राजगुरु

### यूएएस महाविद्यालयात वृक्षारोपण

लोकमत न्यूज नेटवर्क

सोलापूर : युनियन एज्युकेशन टप्यात वक्षारोपण लक्ष्मीबाई भाऊराव पाटील पहिला महार्विद्यालयातील प्रा. डॉ. संतोष एम. शेख, प्रा. डॉ. मैमुना शेख, राजगुरु यांच्या इस्ते करण्यात आले.

वृक्षांची संख्या दिवसेंदिवस कमी होत आहे. त्यामुळे पर्यावरणाचा समतोल बिघडत चालला आहे. पर्यावरणाचा समतोल राखण्यासाठी झाडे लावण्याची चळवळ बळकट झाली पाडिने, प्रत्येक महाविद्यालयातील विद्यार्थिनी, शिक्षकेतर कर्मचारी प्रत्येक विद्यार्थ्यांनी एक झाड लावून ते उपस्थित होते.

जोपासले तरच पर्यावरणाचा समतोल राहणार आहेत.

प्रारंभी प्रा. झेड. ए. नायब यांनी सोसायेटीच्या (यूएएस) महिला प्रास्ताविक केले. आपल्या महाविद्यालयाच्या आयारात दुसऱ्या प्रास्ताविकेत त्यांनी घरात लावण्याच्या वृक्षांचे महत्त्व पटवन सांगितले.

यावेळी प्रभारी प्राचार्या डॉ. एफ. एनएसएस अधिकारी प्रा. नायब जैनव े यायेळी प्रा. राजगुरु म्हणाले, आदी उपस्थित होते. राज्य शासनाच्या वृक्ष लागवडीच्या मोहिमेनसार महाविद्यालयात दुसऱ्या रण्यात वक्षारोपण करण्यात आल्याचे प्रभारी प्राचार्यां डॉ. शेख यांनी सांगितले.