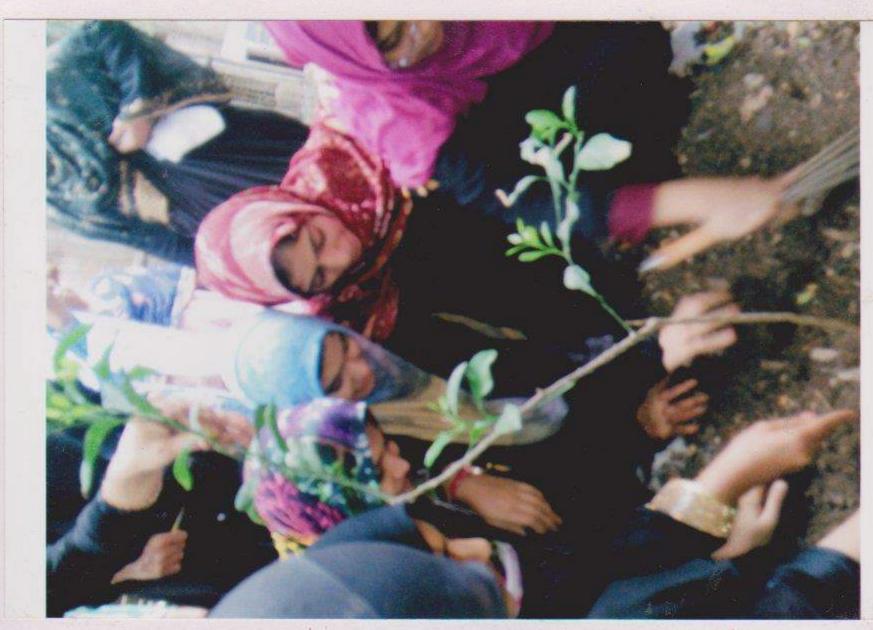

# विक्षा अवधान जिला रेलीः

ानामिन महाविद्यालयानून चेली 'ना प्रारंभ

मोडिकल कॉलेनकडे जाताना विद्यार्थिनी

वृक्षारीपश उरमामा विद्याधिनीः

# विक्षारोपगाना उदेवश्य स्थव्य अरमाना .

या जामादार आर एत पानार्या व विधारिकी

वृक्षारोपम् करताना विद्यार्थिनी.

सोलापूर, शनिवार १४ जुलै २०१८

9