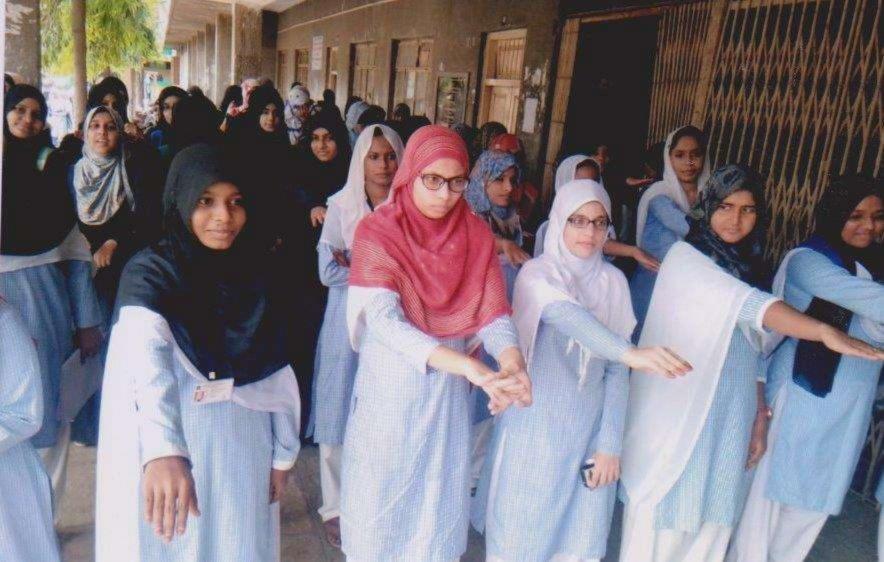

# NO VEHICLE DAY

**FACULTY & STUDENTS** 

Every Saturday of the Month

Avoid Vehicles For Small Distance

Go Green

Burn Fat not oil Save Environment