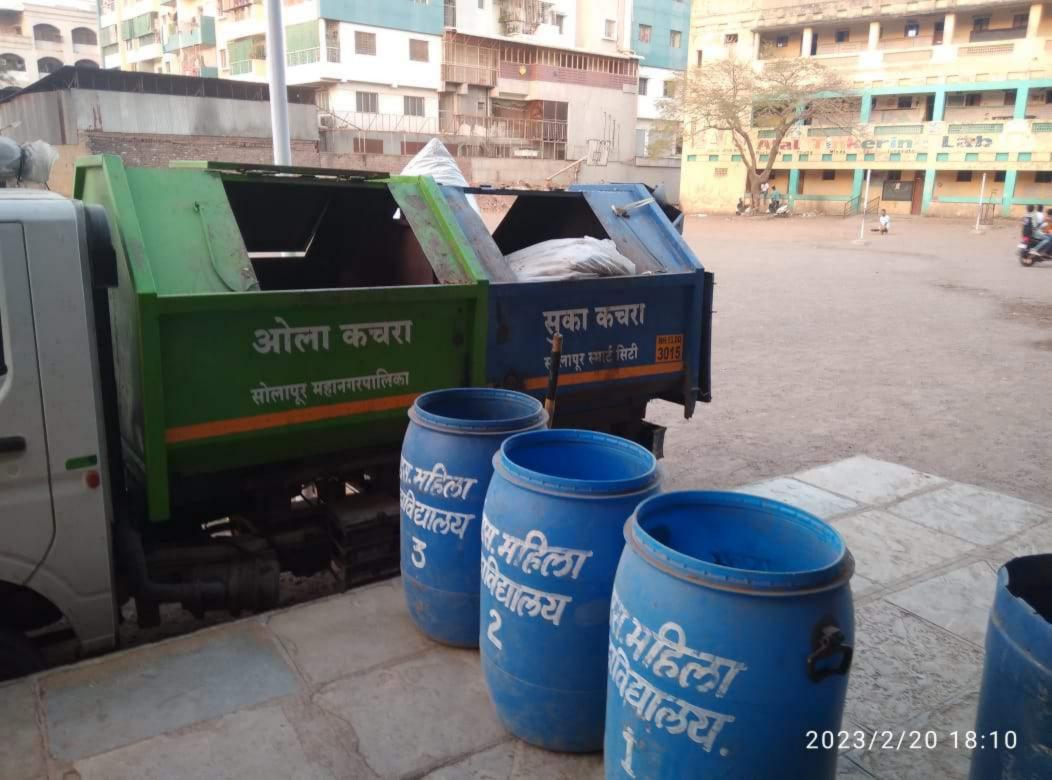

#### RECYCLING STATIONS IN-COLLEGE CAMPUS

• The first step toward green college campus is to make recycling as easy as possible. Every trash bin on campus will be paired with a recycling bin for students to toss plastic bottles, paper, glass, cans and cardboard into without having to sort it all out beforehand. Using this system, the College hopes to achieve substantial waste diversion rate.

#### **INFRASTRUCTURE ON CAMPUS:**

- 1. Waste management
- 2. No Vehicle Day
- 3. Vermi Compost Plant