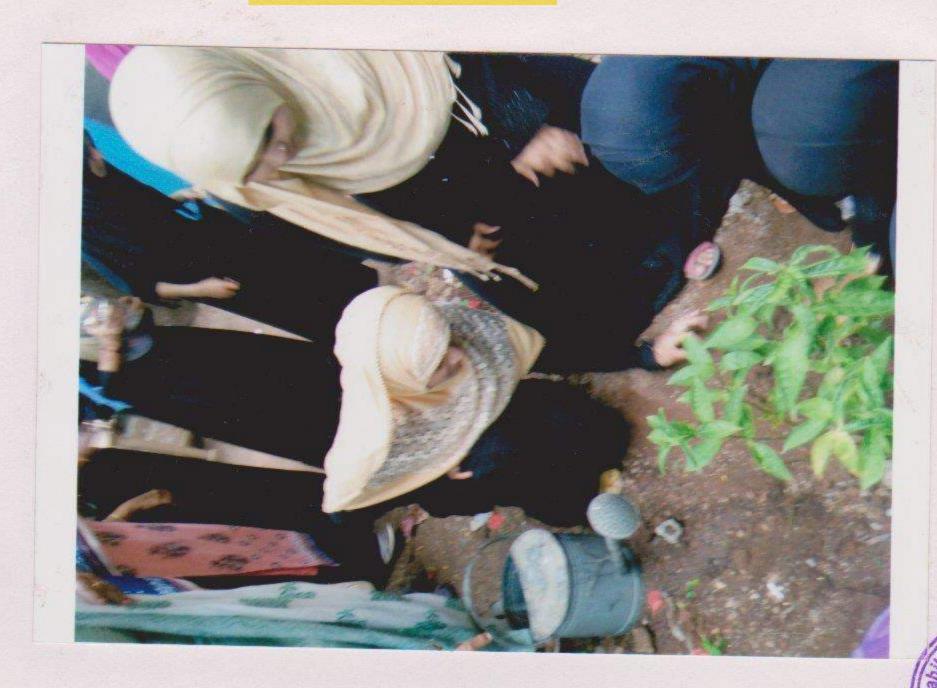

## **Tree Plantation**

वृक्षारोपण उरमामा विद्यारिकीः

## वृक्षारीपगाना उदेवश्य स्थव्य करमाना .

या जामादार आर एत पापार्य व विधारिकी

वृक्षारोपम करमाना विद्यार्थिनी.