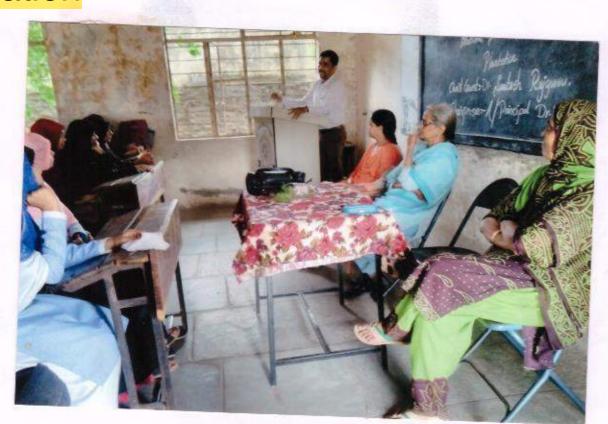

### Appreciation Letter

RESERVE STODIESHWAR PETH, SOLAPUR

uesmm@yahoo.com uesminsolapur@gmail.com

Ref No:

Ph. No. 0286-2628833

Date: 27-7- 2019

प्रति. डॉ. एस.पी. राजगुरु इंग्रजी विभाग प्रमुख, एल बी पी महिला महाविद्यालय, सोलापूर,

महोदय,

आमच्या महाविद्यालयात दिनांक २७ जुलै २०१९ रोजी सकाळी १०.०० वाजता 'व्याख्यान' कार्यक्रमाचे आयोजन करण्यात आले होते. सदर कार्यक्रमामध्ये आपण प्रमुख वक्ते उपस्थित राहून आमच्या विद्यार्थीनींना मार्गदर्शन केल्याबददल आपले हार्दिक आभार.

आपली विश्वासू

प्रभारी प्राचार्य यु. ई. एस. महिला महा सोलाप्र