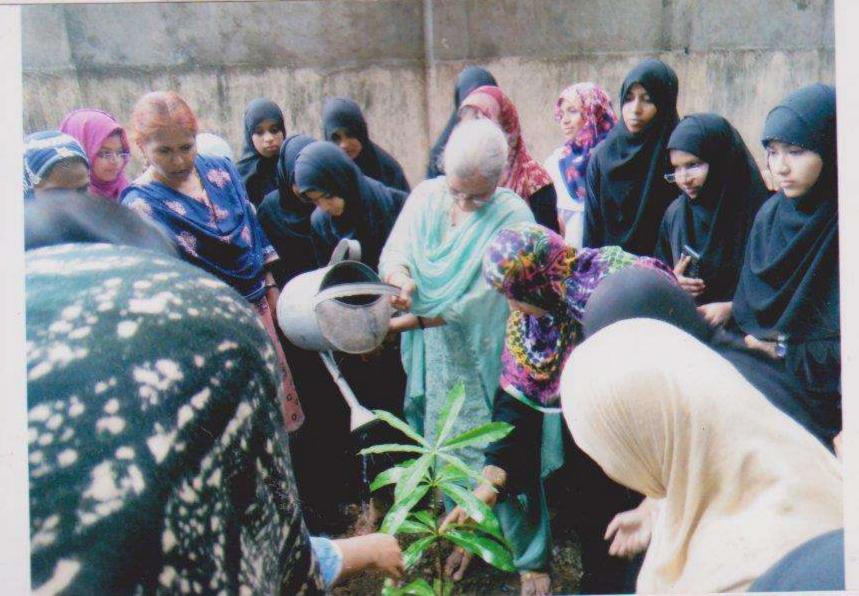

### शहर संचार

भालापूर, दि. १३ -अमर्याद वृक्षतोडीमुळे दिवसेंदिवस ऑक्सिजनचे प्रमाण कमी होत असून मानवी जीवन धोक्यात येत आहे. त्यामुळे येणाऱ्या काळात आपले जीवन सुखकर करण्यासाठी प्रत्येकाने वृक्ष लागवड करणे आवश्यक आहे, असे मत प्रा. आर. एल. जमादार यांनी व्यक्त केले.

सिद्धेश्वर पेठ येथील यू.ई.
एस. महिला महाविद्यालयात
सामाजिक वनीकरण
विभाग व यू.ई.एस. महिला
महाविद्यालयातफें प्रभारी प्राचार्या
डॉ. एफ. एम. शेख यांच्या
हस्ते वृक्षारोपण करण्यात आले.
त्यावेळी वृक्षारोपणाचे महत्व

सांगताना प्रा. जमादार बोलत होते. याप्रसंगी कार्यक्रमाधिकारी प्रा. झेड. ए. नायब, प्रा. डॉ. जे. एस. शिंदे, प्रा. डॉ. एम. ए. शेख, प्रा. जी. एस. हरकारे आदींची प्रमुख उपस्थिती होती.

यावेळी प्राचार्या डॉ. शेख यांनी वृक्ष लागवडीबरोबर वृक्ष संगोपन करणे गरजेचे असल्याचे सांगत, वृक्ष लागवडीनंतर त्याचा मुलांप्रमाणे सांभाळ करणे आवश्यक असल्याचे सांगून प्रत्येक विद्यार्थिनींना आपल्या घरासमोर एक तरी झाड लावावे आणि त्याचे संगोपन करावे, असे आवाहन केले. या कार्यक्रमास महाविद्यालयातील प्राध्यापक, प्राध्यापिका व विद्यार्थिनी मोठ्या संख्येने उपस्थित होत्या.