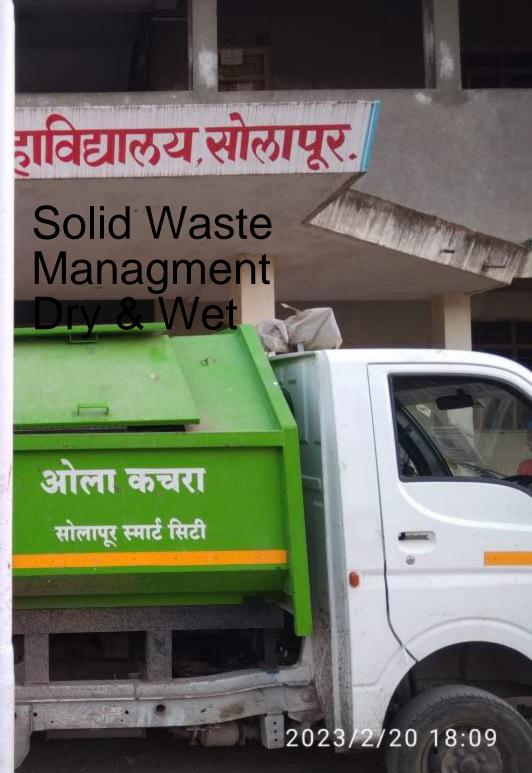

#### RECYCLING STATIONS IN-COLLEGE CAMPUS

• The first step toward green college campus is to make recycling as easy as possible. Every trash bin on campus will be paired with a recycling bin for students to toss plastic bottles, paper, glass, cans and cardboard into without having to sort it all out beforehand. Using this system, the College hopes to achieve substantial waste diversion rate.

#### **INFRASTRUCTURE ON CAMPUS:**

- 1. Waste management
- 2. No Vehicle Day
- 3. Vermi Compost Plant