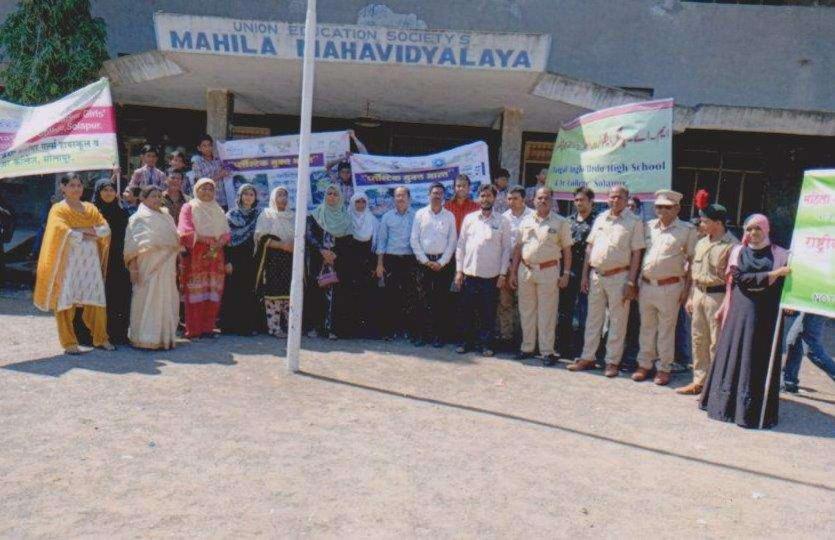

एक दिवसीय कार्यशाळेचे आयोजन करण्यात आले. महात्मा गांधीजी यांच्या १५० व्या जयंती निमित्त प्लास्टिक मुक्त भारत अभियान अंतर्गत विभागीय समन्वयक श्री सचिन जवळकर यांनी घनकचरा व्यवस्थापन, कच-याचे प्रकार, कच-याचे वर्गीकरण का केले पाहिजे ? वर्गीकृत कच-याचे पुढील प्रक्रिया, प्लास्टिकचे दुष्परिणाम, प्लास्टिक वापरामुळे होणारे मानवी, पर्यावरण व पशू पक्ष्यांना होणारे समस्या व या विषयी आपली जबाबदारी यावर विद्यार्थिनींना मार्गदर्शन केले. या प्रसंगी प्र.प्राचार्यां डॉ.एफ.एम.शेख व प्रोग्राम ऑफीसर प्रा.डॉ.नायब झेड.ए. यांनी ही पर्यावरण संवर्धन विषयी मार्गदर्शन केले. या कार्यक्रम मध्ये बहुसंख्येने विद्यार्थिनींनी सहभाग घेतला.

कायक्रम आधकारी राष्ट्रीय सेवा योजना है एस महिला महाविद्यालय मोलापर



प्रभारी प्राचार्य यु. ई. एस. महिला महाविद्यालय, सोलापूर.

NAAG Co-Ordinator
U.E.S. Mahila Mahavidyalaya
Solapur.











### **NSVK ENGINEERS**

Plot No 5&6 Chidambarnagar Near Old IMS Jule Solapur, Solapur, Maharashtra - 413008 | State Code - 27 Ph: +91 9373553743 | nsvkengg@gmail.com

GSTIN: 27ABRPK1951G1ZG

#### Tax Invoice

Original for Customer Date: 26-04-2022 Invoice No: INV7

Bill To:

Principal Union Education Socitey's Mahila Mahavidyalaya

Due Date: 03-05-2022

| SI:No Item Description          |             | HSN    | Qty       | ₹ Rate    | ₹ Taxable<br>Value | ₹ GST                     | ₹ Amount  |
|---------------------------------|-------------|--------|-----------|-----------|--------------------|---------------------------|-----------|
| 1 Green and Energy Audit        |             | 998331 | 1<br>UNT  | 18,500.00 | 18,500.00          | 3,330.00<br>CGST+SGST@18% |           |
| Pa