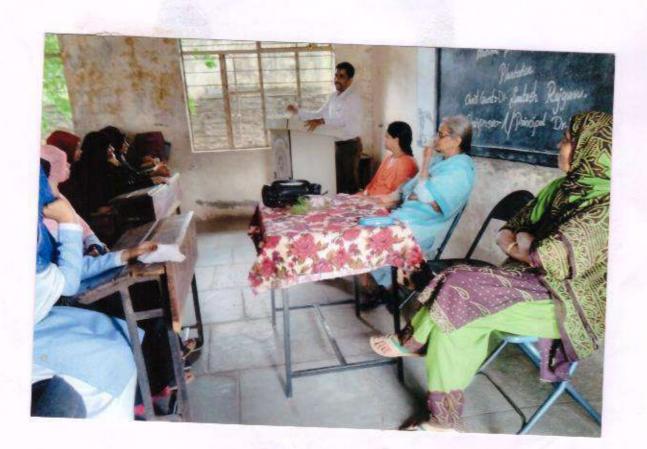

### Appreciation Letter

RESERVE STODIESHWAR PETH, SOLAPUR

uesmm@yahoo.com uesminsolapur@gmail.com

Ref No:

Ph. No. 0286-2628833

Date: 27-7- 2019

प्रति. डॉ. एस.पी. राजगुरु इंग्रजी विभाग प्रमुख, एल बी पी महिला महाविद्यालय, सोलापूर,

महोदय,

आमच्या महाविद्यालयात दिनांक २७ जुलै २०१९ रोजी सकाळी १०.०० वाजता 'व्याख्यान' कार्यक्रमाचे आयोजन करण्यात आले होते. सदर कार्यक्रमामध्ये आपण प्रमुख वक्ते उपस्थित राहून आमच्या विद्यार्थीनींना मार्गदर्शन केल्याबददल आपले हार्दिक आभार.

आपली विश्वासू

प्रभारी प्राचार्य यु. ई. एस. महिला महा सोलाप्र