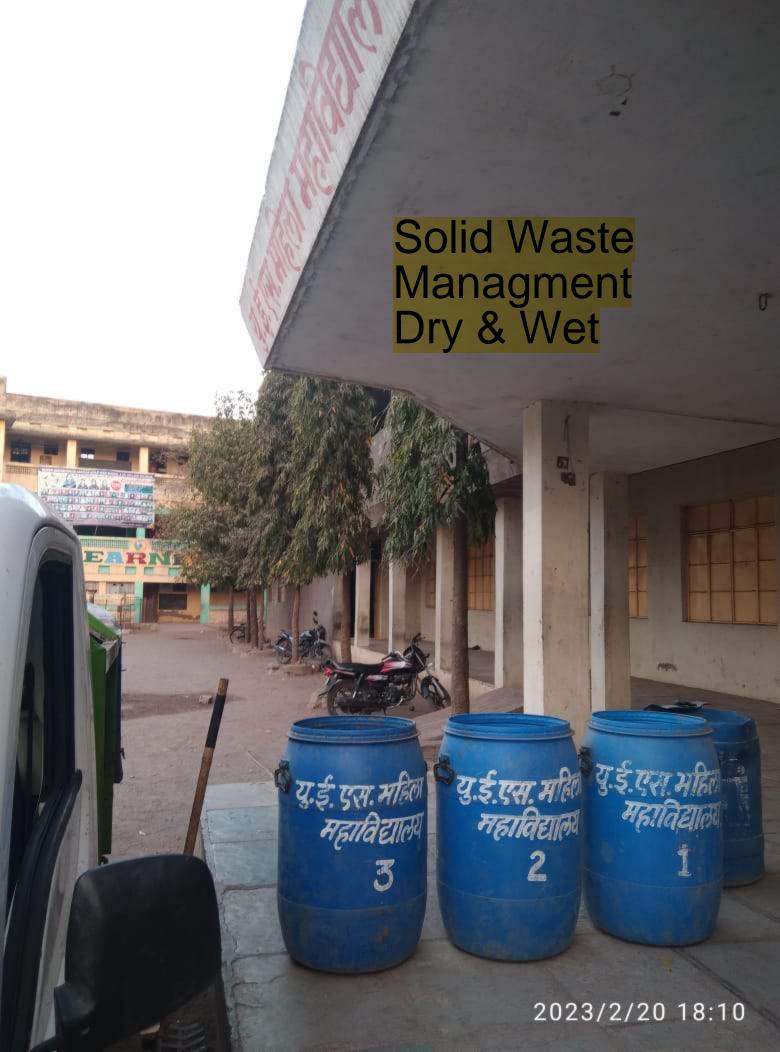

#### **INFRASTRUCTURE ON CAMPUS:**

- 1. Waste management
- 2. No Vehicle Day
- 3. Vermi Compost Plant