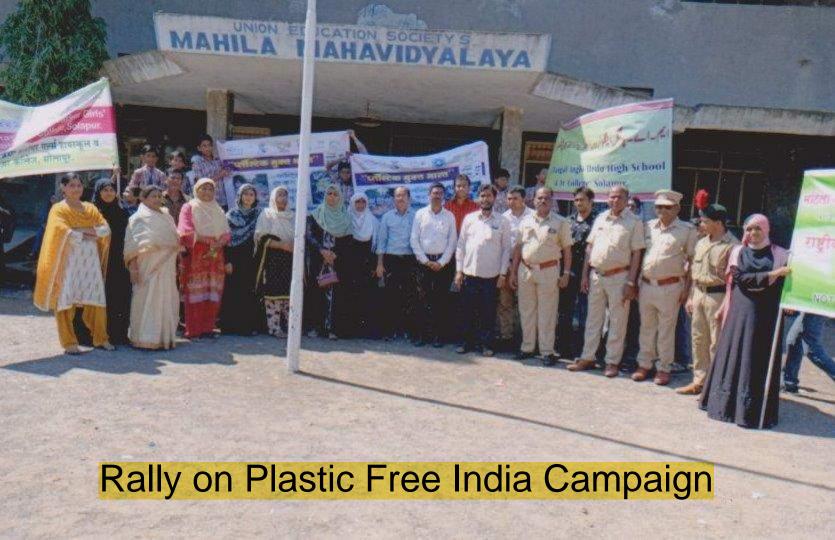

ाचा समतोल राहणार आहेत.

प्रारंभी प्रा. झेड. ए. नायब यांनी सोसायेटीच्या (यूएएस) महिला प्रास्ताविक केले. आपल्या महाविद्यालयाच्या आयारात दुसऱ्या प्रास्ताविकेत त्यांनी घरात लावण्याच्या वृक्षांचे महत्त्व पटवन सांगितले.

यावेळी प्रभारी प्राचार्या डॉ. एफ. एनएसएस अधिकारी प्रा. नायब जैनव े यायेळी प्रा. राजगुरु म्हणाले, आदी उपस्थित होते. राज्य शासनाच्या वृक्ष लागवडीच्या मोहिमेनसार महाविद्यालयात दुसऱ्या रण्यात वक्षारोपण करण्यात आल्याचे प्रभारी प्राचार्यां डॉ. शेख यांनी सांगितले.

यायेळी प्राध्यापकांसह





## Plantation



व्यायोपन करमाना विद्यार्भिनी







## **Tree Plantation**

व्यारापन करमाना रिग्गई रहमान





## **Tree Plantation**





Tree Plantation at ZP School Hotgi Station



स्ट्रिक्ट्या व्यास्त्रक्या व्यास्त्रक्या व्यास्त्रक्या व्यास्त्रक्या व्यास्त्रक्या व्यास्त्रक्या व्यास्त्रक्या









### महाराष्ट्र शासन

## विभागीय सहसंचालक, उच्च शिक्षण, सोलापूर विभाग, सोलापूर

ड विभाग, तळ मजला, प्रशासकीय इमारत, जिल्हाधिकारी कार्यालय आवार, सोलापूर -४१३ ००१.

Email: itdirhesol@rediffmail.com

फोन व फॅक्स क्र. ०२१७-२३२४०५५

जा.क्र. विससं/उशि/सोवि/वृक्षलागवड/२०१९/ 2113

दिनांक: 25/9/2019

प्रति,

प्राचार्य,

सर्व अशासकीय अनुदानित कला, वाणिज्य, विज्ञान, विधी व अध्यापक महाविद्यालये, सोलापूर विभाग

(दयानंद कला व विज्ञान महाविद्यालय, दयानंद शिक्षणशास्त्र महाविद्यालय, हिराचंद नेमचंद वाणिज्य महाविद्यालय, यु.ई.एस.महिला महाविद्यालय, भारत महाविद्यालय व वसुंधरा महाविद्यालय, सोलापूर महाविद्यालय वगळून)

विषय : दि. १ जुलै ते ३० सप्टेंबर २०१९ या कालावधीमध्ये ३३ कोटी वृक्षारोपण कार्यक्रमाच्या अंमलबजावणीबाबत.

संदर्भ : १. शिक्षण संचालनालयाचे पत्र क्र. उशिसं/मवि-१/वृक्षारोपण/२०१९/९९५८ दि. २५/७/२०१९