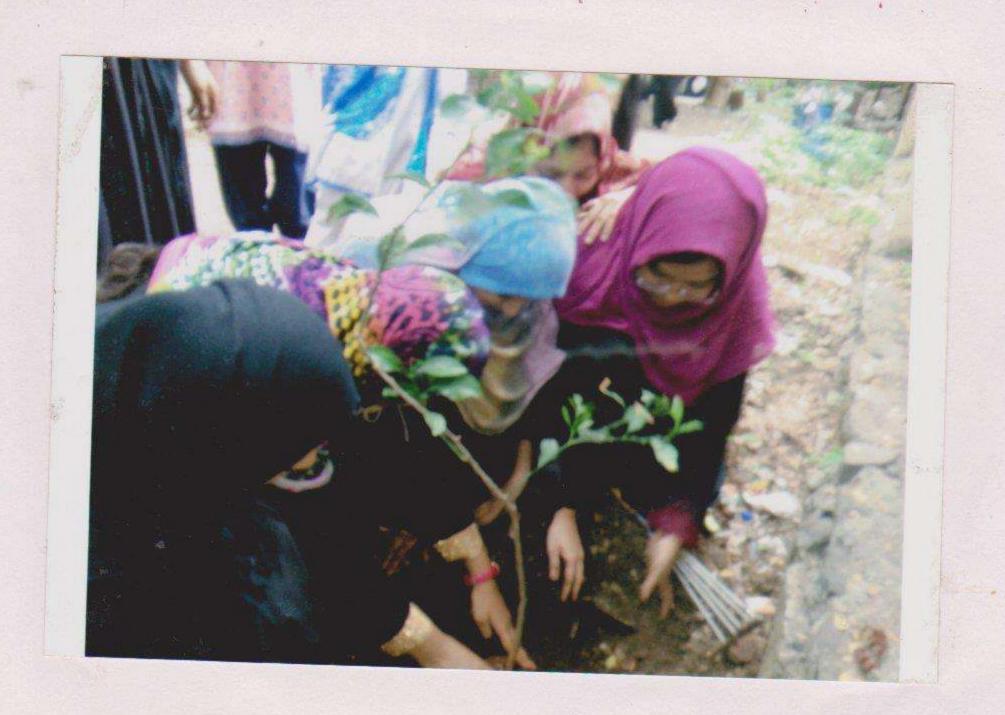

## **Tree Plantation**

वृक्षारोपण उरमामा विद्यारिकीः

## वृक्षारीपगाना उदेवश्य स्थव्य करमाना .

या जामादार आर एत पापार्य व विधारिकी

वृक्षारोपम करमाना विद्यार्थिनी.

### शहर संचार

भालापूर, दि. १३ -अमर्याद वृक्षतोडीमुळे दिवसेंदिवस ऑक्सिजनचे प्रमाण कमी होत असून मानवी जीवन धोक्यात येत आहे. त्यामुळे येणाऱ्या काळात आपले जीवन सुखकर करण्यासाठी प्रत्येकाने वृक्ष लागवड करणे आवश्यक आहे, असे मत प्रा. आर. एल. जमादार यांनी व्यक्त केले.

सिद्धेश्वर पेठ येथील यू.ई.
एस. महिला महाविद्यालयात
सामाजिक वनीकरण
विभाग व यू.ई.एस. महिला
महाविद्यालयातफें प्रभारी प्राचार्या
डॉ. एफ. एम. शेख यांच्या
हस्ते वृक्षारोपण करण्यात आले.
त्यावेळी वृक्षारोपणाचे महत्व

सांगताना प्रा. जमादार बोलत होते. याप्रसंगी कार्यक्रमाधिकारी प्रा. झेड. ए. नायब, प्रा. डॉ. जे. एस. शिंदे, प्रा. डॉ. एम. ए. शेख, प्रा. जी. एस. हरकारे आदींची प्रमुख उपस्थिती होती.

यावेळी प्राचार्या डॉ. शेख यांनी वृक्ष लागवडीबरोबर वृक्ष संगोपन करणे गरजेचे असल्याचे सांगत, वृक्ष लागवडीनंतर त्याचा मुलांप्रमाणे सांभाळ करणे आवश्यक असल्याचे सांगून प्रत्येक विद्यार्थिनींना आपल्या घरासमोर एक तरी झाड लावावे आणि त्याचे संगोपन करावे, असे आवाहन केले. या कार्यक्रमास महाविद्यालयातील प्राध्यापक, प्राध्यापिका व विद्यार्थिनी मोठ्या संख्येने उपस्थित होत्या.