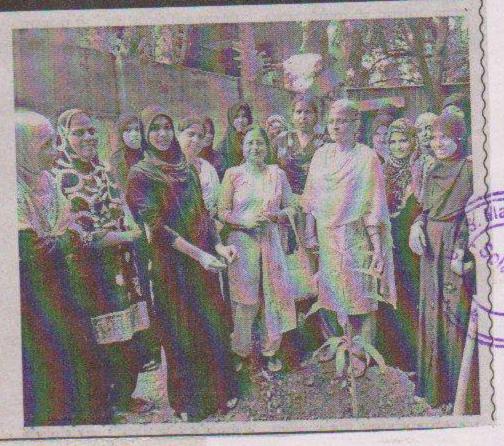

### यूएएस महाविद्यालयात वृक्षारोपण

लोकमत न्यूज नेटवर्क

सोलापूर : युनियन एज्युकेशन टप्यात वक्षारोपण लक्ष्मीबाई भाऊराव पाटील पहिला महार्विद्यालयातील प्रा. डॉ. संतोष एम. शेख, प्रा. डॉ. मैमुना शेख, राजगुरु यांच्या इस्ते करण्यात आले.

वृक्षांची संख्या दिवसेंदिवस कमी होत आहे. त्यामुळे पर्यावरणाचा समतोल बिघडत चालला आहे. पर्यावरणाचा समतोल राखण्यासाठी झाडे लावण्याची चळवळ बळकट झाली पाडिने, प्रत्येक महाविद्यालयातील विद्यार्थिनी, शिक्षकेतर कर्मचारी प्रत्येक विद्यार्थ्यांनी एक झाड लावून ते उपस्थित होते.

जोपासले तरच पर्यावरणाचा समतोल राहणार आहेत.

प्रारंभी प्रा. झेड. ए. नायब यांनी सोसायेटीच्या (यूएएस) महिला प्रास्ताविक केले. आपल्या महाविद्यालयाच्या आयारात दुसऱ्या प्रास्ताविकेत त्यांनी घरात लावण्याच्या वृक्षांचे महत्त्व पटवन सांगितले.

यावेळी प्रभारी प्राचार्या डॉ. एफ. एनएसएस अधिकारी प्रा. नायब जैनव े यायेळी प्रा. राजगुरु म्हणाले, आदी उपस्थित होते. राज्य शासनाच्या वृक्ष लागवडीच्या मोहिमेनसार महाविद्यालयात दुसऱ्या रण्यात वक्षारोपण करण्यात आल्याचे प्रभारी प्राचार्यां डॉ. शेख यांनी सांगितले.