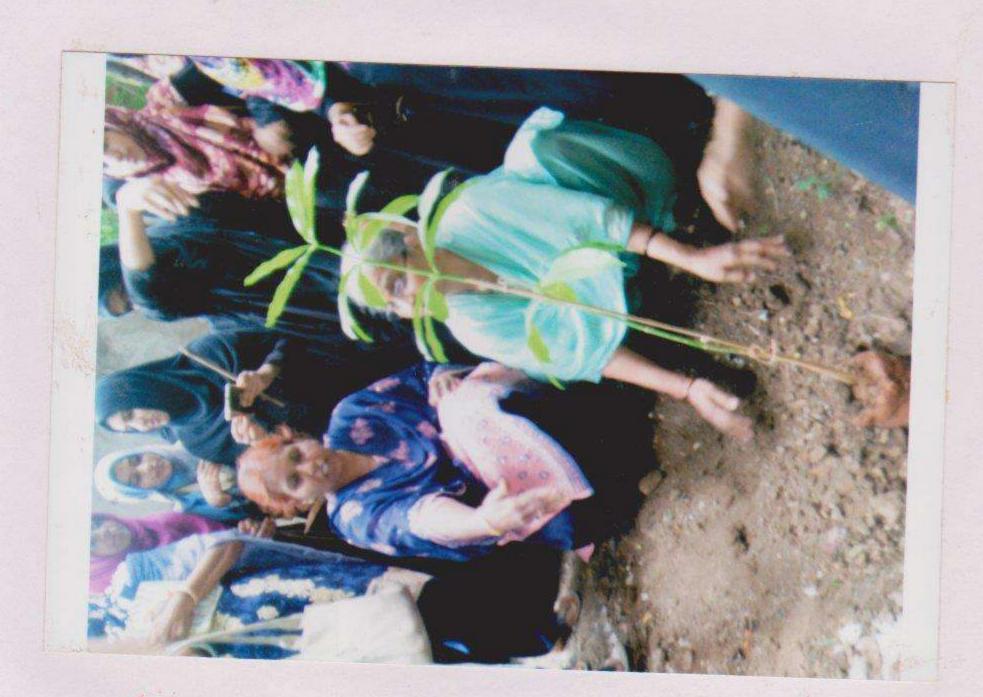

## **Tree Plantation**

वृक्षारोपण उरमामा विद्यारिकीः

## वृक्षारीपगाना उदेवश्य स्थव्य करमाना .

या जामादार आर एत पापार्य व विधारिकी

वृक्षारोपम करमाना विद्यार्थिनी.

# 99/७/२०१८ वृक्षारापण कार्यक्रम.

सोलापूर, शनिवार १४ जुलै २०१८