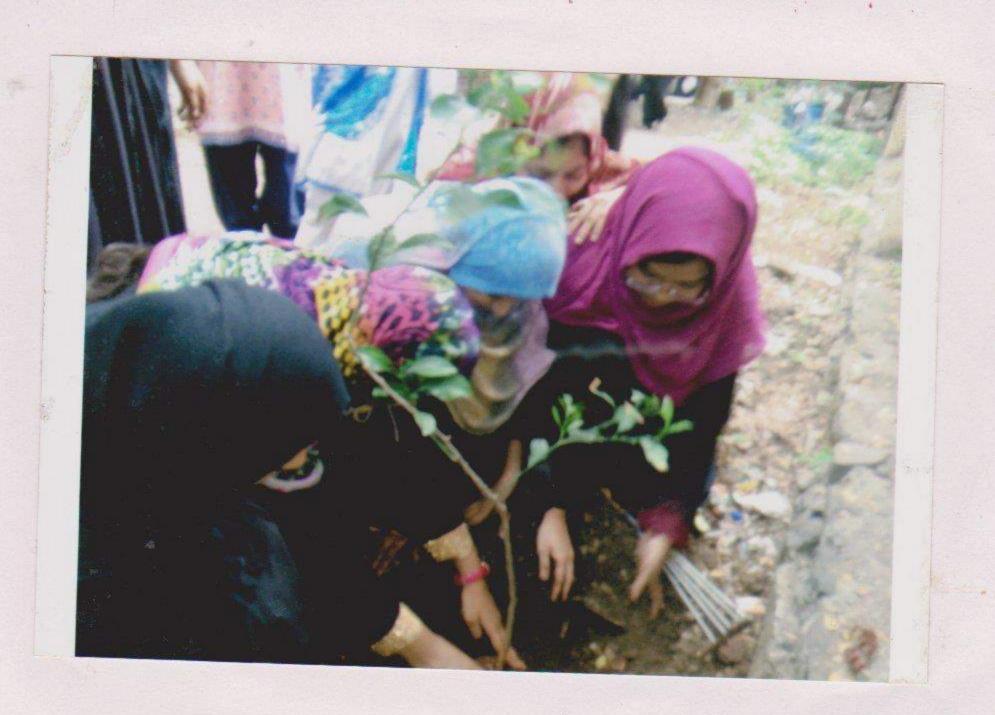

## **Tree Plantation**

वृक्षारोपण उरमामा विद्यारिकीः

## वृक्षारीपगाना उदेवश्य स्थव्य करमाना .

या जामादार आर एत पापार्य व विधारिकी

वृक्षारोपम करमाना विद्यार्थिनी.