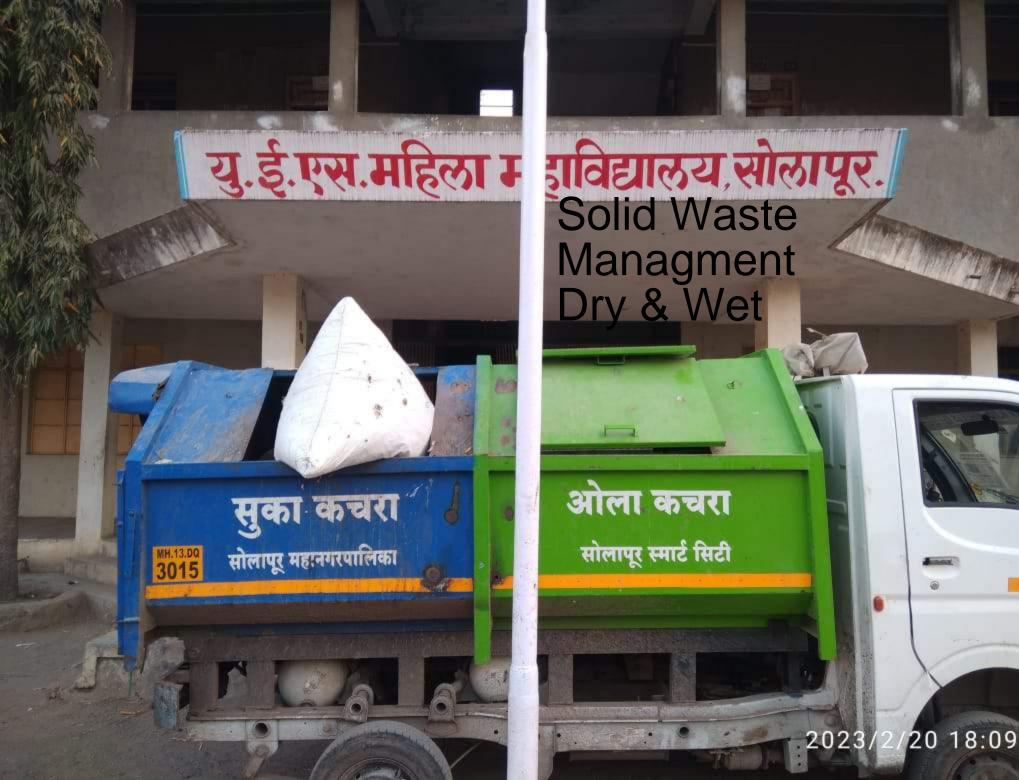

#### **INFRASTRUCTURE ON CAMPUS:**

- 1. Waste management
- 2. No Vehicle Day
- 3. Vermi Compost Plant