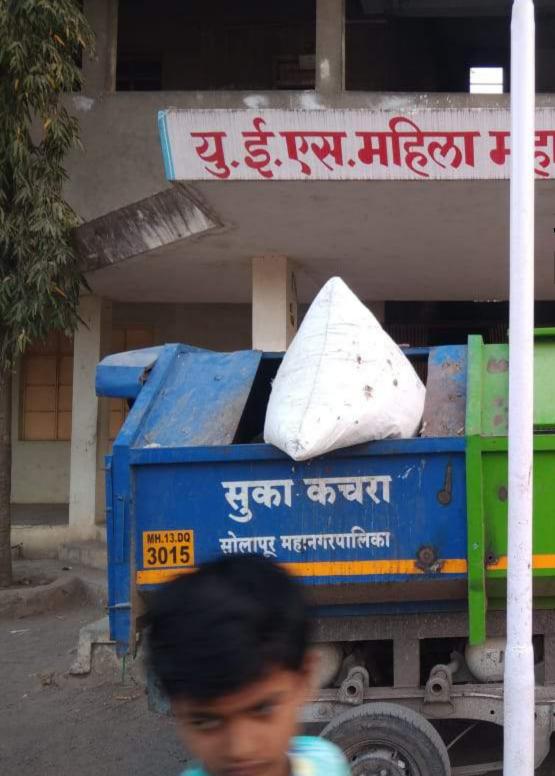

#### RECYCLING STATIONS IN-COLLEGE CAMPUS

• The first step toward green college campus is to make recycling as easy as possible. Every trash bin on campus will be paired with a recycling bin for students to toss plastic bottles, paper, glass, cans and cardboard into without having to sort it all out beforehand. Using this system, the College hopes to achieve substantial waste diversion rate.

#### **INFRASTRUCTURE ON CAMPUS:**

- 1. Waste management
- 2. No Vehicle Day
- 3. Vermi Compost Plant