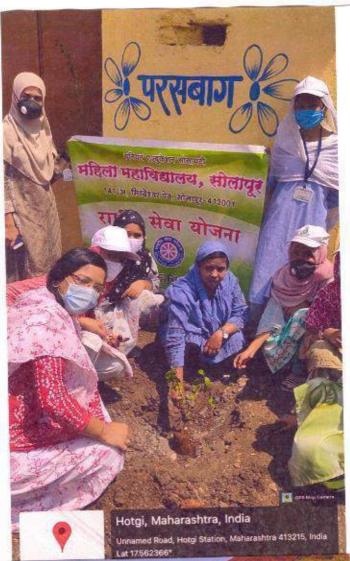

## **Tree Plantation**

Tree Plantation at ZP School Hotgi Station

स्ट्रिक्ट्या व्यास्त्रक्या व्यास्त्रक्या व्यास्त्रक्या व्यास्त्रक्या व्यास्त्रक्या व्यास्त्रक्या व्यास्त्रक्या