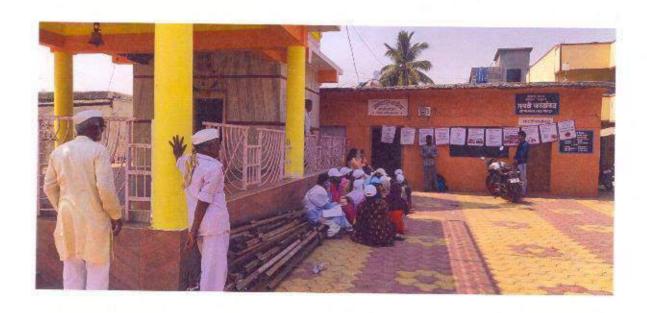

## **Tree Plantation**

Tree Plantation at ZP School Hotgi Station

स्ट्रिक्ट्या व्यास्त्रक्या व्यास्त्रक्या व्यास्त्रक्या व्यास्त्रक्या व्यास्त्रक्या व्यास्त्रक्या व्यास्त्रक्या