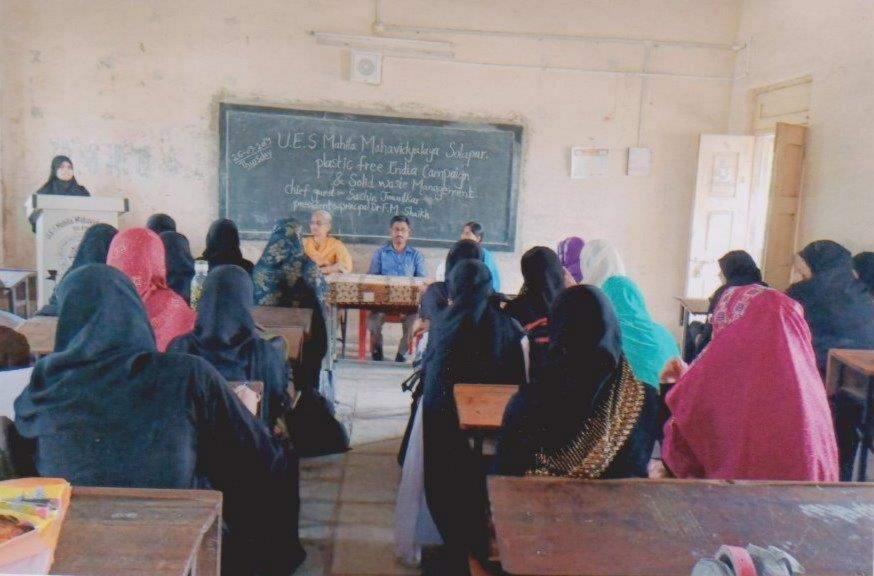

### सूचना

दिनांक :- ०६/०७/२०१९

सर्व विद्यार्थीनींना या सूचने द्वारे सूचित करण्यात येते की दिनांक ०८-०७-२०१९ रोजी सकाळी ठिक १०.०० वाजता एन.एन.एस.चे उदघाटन वृक्षारोपण करुन करण्यात येणार आहे, सर्व विद्यार्थीनींनी वेळेंवर कॉलेजच्या मागच्या कंपाऊंड मध्ये उपस्थित रहावे.

समन्वयक

एन, एस, एस, विभाग

कायक्रम् अधिकारी राष्ट्रीय सेवा योजना ई एस महिला महाविद्यालय सोलापर

प्रभारी प्राचार्य यु. ई. एस. महिला महाविद्यालय, सोलायूर.