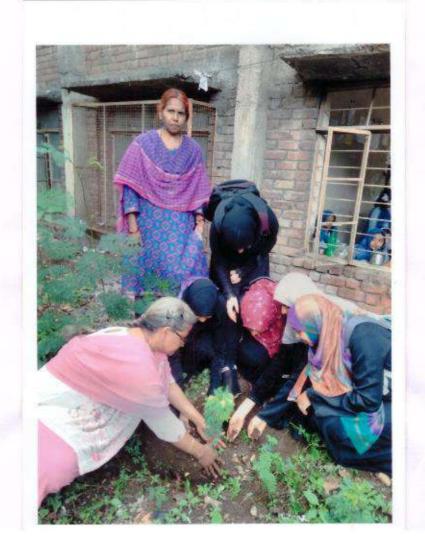

### **Tree Plantation Daily News** Paper Lokmat

Daily Lokmat Dt - 01/08/2019

Type tex

युएएस महाविद्यालयात वृक्षारोपण करताना प्रा. डॉ. संतोष राजगुरु

### यूएएस महाविद्यालयात वृक्षारोपण

लोकमत न्यूज नेटवर्क

सोलापूर : युनियन एज्युकेशन टप्यात वक्षारोपण लक्ष्मीबाई भाऊराव पाटील पहिला महार्विद्यालयातील प्रा. डॉ. संतोष एम. शेख, प्रा. डॉ. मैमुना शेख, राजगुरु यांच्या इस्ते करण्यात आले.

वृक्षांची संख्या दिवसेंदिवस कमी होत आहे. त्यामुळे पर्यावरणाचा समतोल बिघडत चालला आहे. पर्यावरणाचा समतोल राखण्यासाठी झाडे लावण्याची चळवळ बळकट झाली पाडिने, प्रत्येक महाविद्यालयातील विद्यार्थिनी, शिक्षकेतर कर्मचारी प्रत्येक विद्यार्थ्यांनी एक झाड लावून ते उपस्थित होते.

जोपासले तरच पर्यावरणाचा समतोल राहणार आहेत.

प्रारंभी प्रा. झेड. ए. नायब यांनी सोसायेटीच्या (यूएएस) महिला प्रास्ताविक केले. आपल्या महाविद्यालयाच्या आयारात दुसऱ्या प्रास्ताविकेत त्यांनी घरात लावण्याच्या वृक्षांचे महत्त्व पटवन सांगितले.

यावेळी प्रभारी प्राचार्या डॉ. एफ. एनएसएस अधिकारी प्रा. नायब जैनव े यायेळी प्रा. राजगुरु म्हणाले, आदी उपस्थित होते. राज्य शासनाच्या वृक्ष लागवडीच्या मोहिमेनसार महाविद्यालयात दुसऱ्या रण्यात वक्षारोपण करण्यात आल्याचे प्रभारी प्राचार्यां डॉ. शेख यांनी सांगितले.