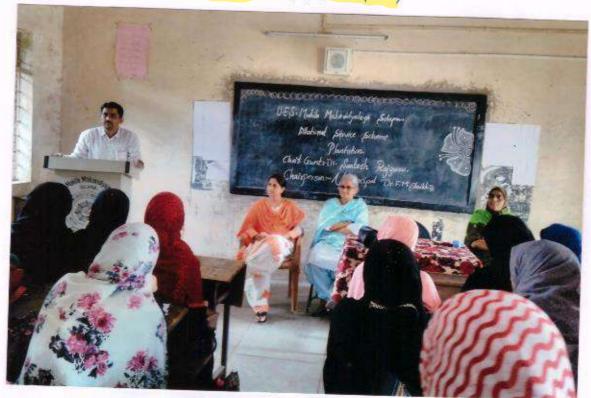

### Appreciation Letter

RESERVE STODIESHWAR PETH, SOLAPUR

uesmm@yahoo.com uesminsolapur@gmail.com

Ref No:

Ph. No. 0286-2628833

Date: 27-7- 2019

प्रति. डॉ. एस.पी. राजगुरु इंग्रजी विभाग प्रमुख, एल बी पी महिला महाविद्यालय, सोलापूर,

महोदय,

आमच्या महाविद्यालयात दिनांक २७ जुलै २०१९ रोजी सकाळी १०.०० वाजता 'व्याख्यान' कार्यक्रमाचे आयोजन करण्यात आले होते. सदर कार्यक्रमामध्ये आपण प्रमुख वक्ते उपस्थित राहून आमच्या विद्यार्थीनींना मार्गदर्शन केल्याबददल आपले हार्दिक आभार.

आपली विश्वासू

प्रभारी प्राचार्य यु. ई. एस. महिला महा सोलाप्र