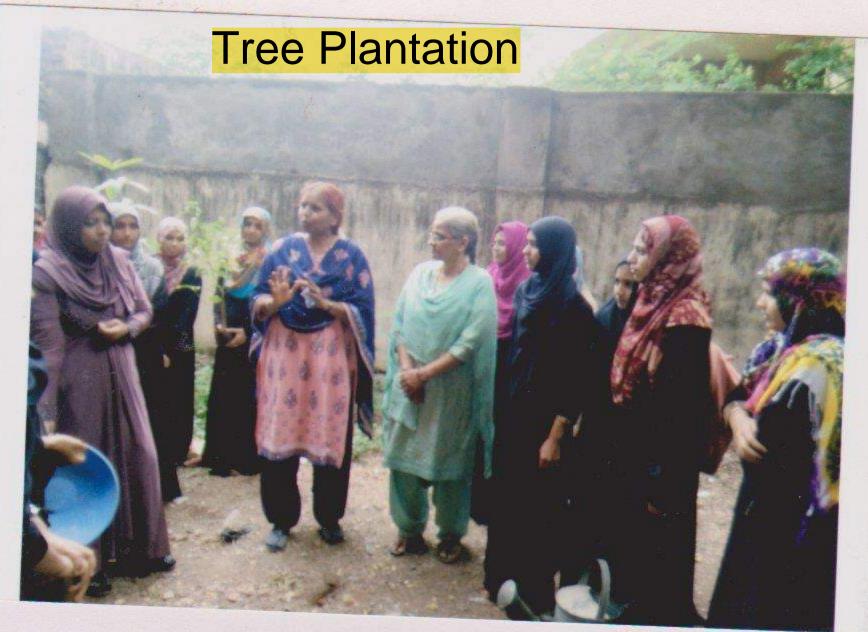

## **Tree Plantation**

वृक्षारोपण उरमामा विद्यारिकीः

## वृक्षारीपगाना उदेवश्य स्थव्य करमाना .

या जामादार आर एत पापार्य व विधारिकी

वृक्षारोपम करमाना विद्यार्थिनी.

# 99/७/२०१८ वृक्षारापण कार्यक्रम.

सोलापूर, शनिवार १४ जुलै २०१८