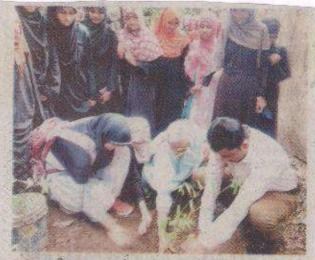

# विक्षा अवधान जिला रेलीः

ानामिन महाविद्यालयानून चेली 'ना प्रारंभ

मोडिकल कॉलेनकडे जाताना विद्यार्थिनी

वृक्षारीपश उरमामा विद्याधिनीः

# विक्षारोपगाना उदेवश्य स्थव्य अरमाना .

या जामादार आर एत पानार्या व विधारिकी

वृक्षारोपम् करताना विद्यार्थिनी.

सोलापूर, शनिवार १४ जुलै २०१८

9