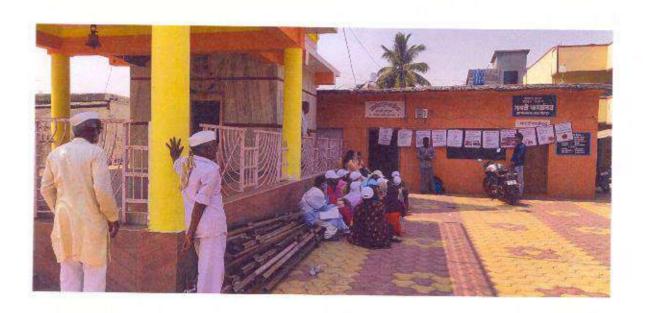

### सूचना

दिनांक :- ०६/०७/२०१९

सर्व विद्यार्थीनींना या सूचने द्वारे सूचित करण्यात येते की दिनांक ०८-०७-२०१९ रोजी सकाळी ठिक १०.०० वाजता एन.एन.एस.चे उदघाटन वृक्षारोपण करुन करण्यात येणार आहे, सर्व विद्यार्थीनींनी वेळेंवर कॉलेजच्या मागच्या कंपाऊंड मध्ये उपस्थित रहावे.

समन्वयक

एन, एस, एस, विभाग

कायक्रम् अधिकारी राष्ट्रीय सेवा योजना ई एस महिला महाविद्यालय सोलापर

प्रभारी प्राचार्य यु. ई. एस. महिला महाविद्यालय, सोलायूर.