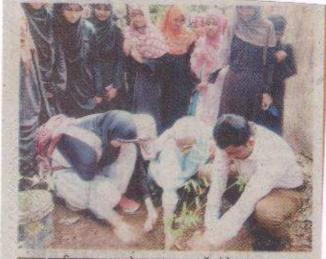

### शहर संचार

भालापूर, दि. १३ -अमर्याद वृक्षतोडीमुळे दिवसेंदिवस ऑक्सिजनचे प्रमाण कमी होत असून मानवी जीवन धोक्यात येत आहे. त्यामुळे येणाऱ्या काळात आपले जीवन सुखकर करण्यासाठी प्रत्येकाने वृक्ष लागवड करणे आवश्यक आहे, असे मत प्रा. आर. एल. जमादार यांनी व्यक्त केले.

सिद्धेश्वर पेठ येथील यू.ई.
एस. महिला महाविद्यालयात
सामाजिक वनीकरण
विभाग व यू.ई.एस. महिला
महाविद्यालयातफें प्रभारी प्राचार्या
डॉ. एफ. एम. शेख यांच्या
हस्ते वृक्षारोपण करण्यात आले.
त्यावेळी वृक्षारोपणाचे महत्व

सांगताना प्रा. जमादार बोलत होते. याप्रसंगी कार्यक्रमाधिकारी प्रा. झेड. ए. नायब, प्रा. डॉ. जे. एस. शिंदे, प्रा. डॉ. एम. ए. शेख, प्रा. जी. एस. हरकारे आदींची प्रमुख उपस्थिती होती.

यावेळी प्राचार्या डॉ. शेख यांनी वृक्ष लागवडीबरोबर वृक्ष संगोपन करणे गरजेचे असल्याचे सांगत, वृक्ष लागवडीनंतर त्याचा मुलांप्रमाणे सांभाळ करणे आवश्यक असल्याचे सांगून प्रत्येक विद्यार्थिनींना आपल्या घरासमोर एक तरी झाड लावावे आणि त्याचे संगोपन करावे, असे आवाहन केले. या कार्यक्रमास महाविद्यालयातील प्राध्यापक, प्राध्यापिका व विद्यार्थिनी मोठ्या संख्येने उपस्थित होत्या.