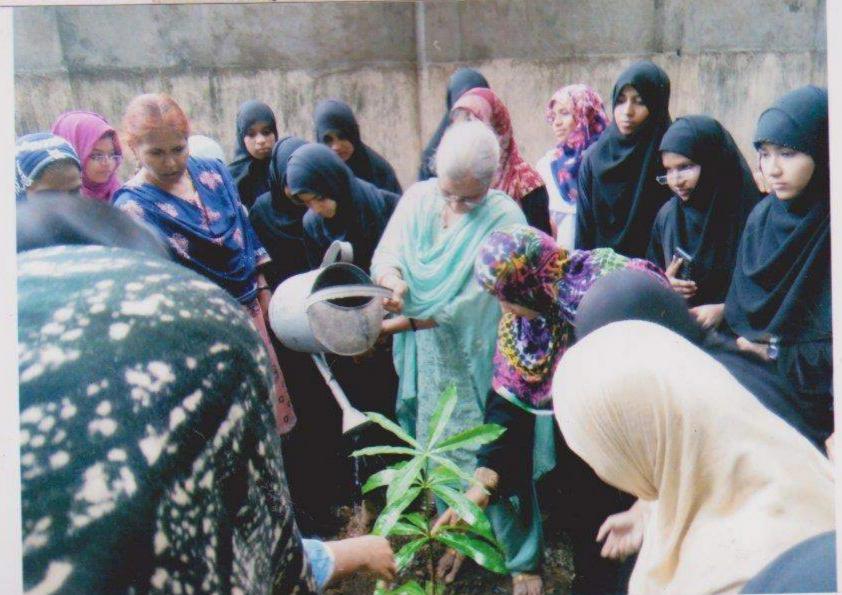

## **Tree Plantation**

वृक्षारोपण उरमामा विद्यारिकीः

## वृक्षारीपगाना उदेवश्य स्थव्य करमाना .

या जामादार आर एत पापार्य व विधारिकी

वृक्षारोपम करमाना विद्यार्थिनी.